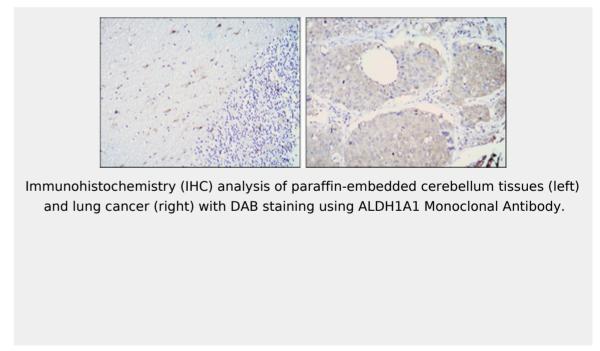

# **Anti ALDH1A1 antibody**

**Catalog No: tcsa7818** 

| Available Sizes                                                                               |
|-----------------------------------------------------------------------------------------------|
| <b>Size:</b> 100μl                                                                            |
| Specifications                                                                                |
| Application:<br>WB, IHC-p, ELISA                                                              |
| Species Reactivity:<br>Human                                                                  |
| Host Species:<br>Mouse                                                                        |
| Immunogen / Amino acids: Purified recombinant fragment of human ALDH1A1 expressed in E. Coli. |
| Conjugation:<br>Unconjugated                                                                  |
| Clonality:<br>Monoclonal                                                                      |
| Clones:<br>5A11                                                                               |
| Isotype:<br>IgG1                                                                              |
| Form: Liquid                                                                                  |
| Storage Buffer: Ascitic fluid containing 0.03% sodium azide.                                  |