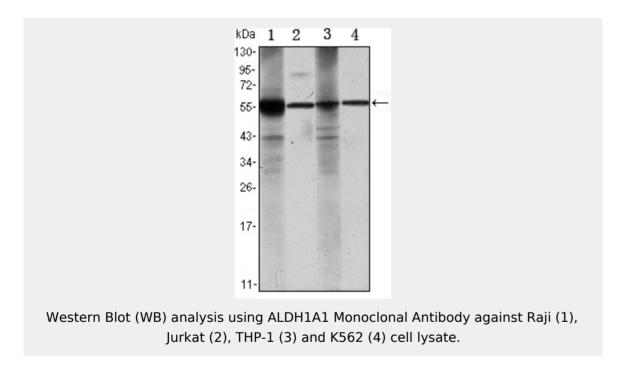

# **Anti ALDH1A1 antibody**

**Catalog No: tcsa7818** 

| Available Sizes                                                                               |
|-----------------------------------------------------------------------------------------------|
| <b>Size:</b> 100μl                                                                            |
| Specifications                                                                                |
| Application:<br>WB, IHC-p, ELISA                                                              |
| Species Reactivity:<br>Human                                                                  |
| Host Species:<br>Mouse                                                                        |
| Immunogen / Amino acids: Purified recombinant fragment of human ALDH1A1 expressed in E. Coli. |
| Conjugation:<br>Unconjugated                                                                  |
| Clonality:<br>Monoclonal                                                                      |
| Clones:<br>5A11                                                                               |
| Isotype:<br>IgG1                                                                              |
| Form: Liquid                                                                                  |
| Storage Buffer: Ascitic fluid containing 0.03% sodium azide.                                  |