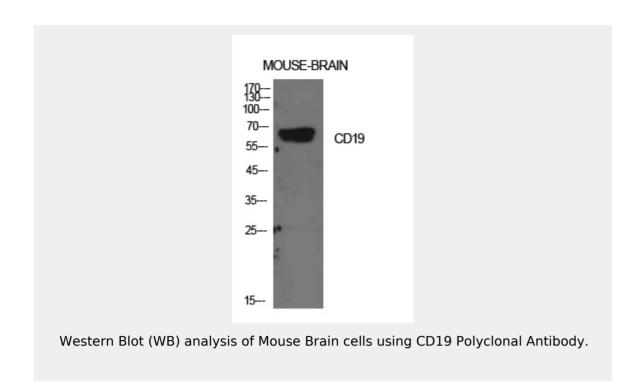

|
| Form:<br>Liquid                                                                            |
| Storage Buffer:<br>Liquid in PBS containing 50% glycerol, 0.5% BSA and 0.02% sodium azide. |
| Concentration:                                                                             |





1 mg/ml

## **Recommended Dilution:**

WB 1:500-1:2000 IHC-P 1:100-1:300 ELISA 1:10000

## **Storage Instruction:**

Store at -20°C, and avoid repeat freeze-thaw cycles.

#### **Alternative Names:**

CD19 antibody; B-lymphocyte antigen CD19 antibody; B-lymphocyte surface antigen B4 antibody; Differentiation antigen CD19 antibody; T-cell surface antigen Leu-12 antibody; CD antigen CD19 antibody

#### **SwissProt:**

P15391\_HUMAN

# **Product Description**

Rabbit polyclonal to CD19.

















Immunohistochemistry (IHC) analysis of paraffin-embedded Human Liver, antibody was diluted at 1:100.

All products are for RESEARCH USE ONLY. Not for diagnostic & therapeutic purposes!