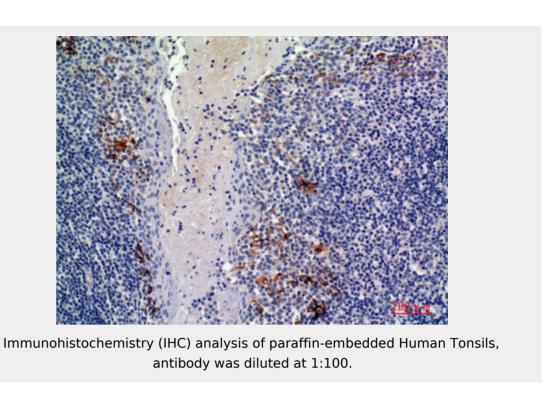

# **Product Description**

Rabbit polyclonal to CD19.

Immunohistochemistry (IHC) analysis of paraffin-embedded Human Liver, antibody was diluted at 1:100.

All products are for RESEARCH USE ONLY. Not for diagnostic & therapeutic purposes!