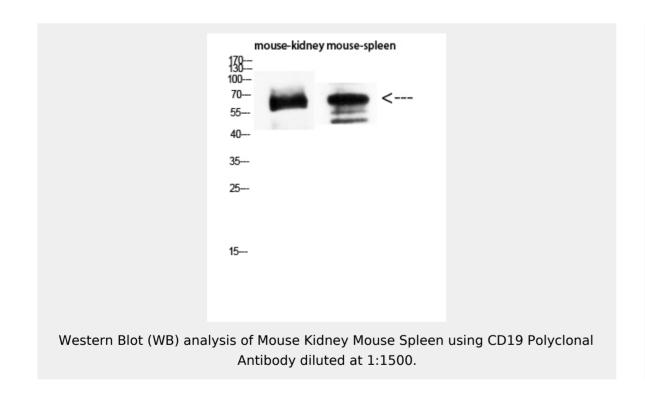

|
| Form:<br>Liquid                                                                            |
| Storage Buffer:<br>Liquid in PBS containing 50% glycerol, 0.5% BSA and 0.02% sodium azide. |
| Concentration:                                                                             |





1 mg/ml

## **Recommended Dilution:**

WB 1:500-1:2000 IHC-P 1:100-1:300 ELISA 1:10000

## **Storage Instruction:**

Store at -20°C, and avoid repeat freeze-thaw cycles.

#### **Alternative Names:**

CD19 antibody; B-lymphocyte antigen CD19 antibody; B-lymphocyte surface antigen B4 antibody; Differentiation antigen CD19 antibody; T-cell surface antigen Leu-12 antibody; CD antigen CD19 antibody

#### **SwissProt:**

P15391\_HUMAN

# **Product Description**

Rabbit polyclonal to CD19.

















Immunohistochemistry (IHC) analysis of paraffin-embedded Human Liver, antibody was diluted at 1:100.

All products are for RESEARCH USE ONLY. Not for diagnostic & therapeutic purposes!