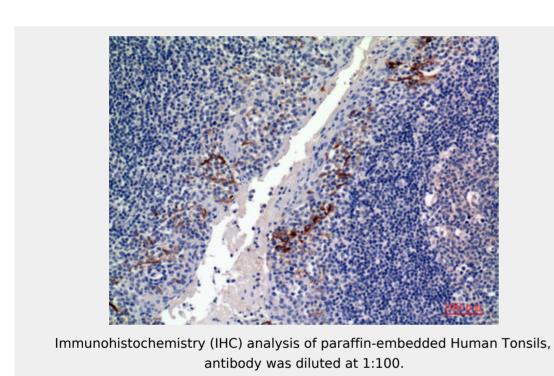

|
| Form:<br>Liquid                                                                            |
| Storage Buffer:<br>Liquid in PBS containing 50% glycerol, 0.5% BSA and 0.02% sodium azide. |
| Concentration:                                                                             |





1 mg/ml

## **Recommended Dilution:**

WB 1:500-1:2000 IHC-P 1:100-1:300 ELISA 1:10000

## **Storage Instruction:**

Store at -20°C, and avoid repeat freeze-thaw cycles.

#### **Alternative Names:**

CD19 antibody; B-lymphocyte antigen CD19 antibody; B-lymphocyte surface antigen B4 antibody; Differentiation antigen CD19 antibody; T-cell surface antigen Leu-12 antibody; CD antigen CD19 antibody

#### **SwissProt:**

P15391\_HUMAN

# **Product Description**

Rabbit polyclonal to CD19.

















Immunohistochemistry (IHC) analysis of paraffin-embedded Human Liver, antibody was diluted at 1:100.

All products are for RESEARCH USE ONLY. Not for diagnostic & therapeutic purposes!