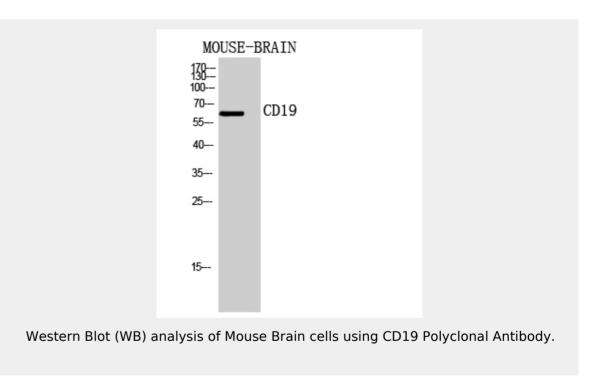

|
| Form:<br>Liquid                                                                            |
| Storage Buffer:<br>Liquid in PBS containing 50% glycerol, 0.5% BSA and 0.02% sodium azide. |
| Concentration:                                                                             |





1 mg/ml

## **Recommended Dilution:**

WB 1:500-1:2000 IHC-P 1:100-1:300 ELISA 1:10000

## **Storage Instruction:**

Store at -20°C, and avoid repeat freeze-thaw cycles.

#### **Alternative Names:**

CD19 antibody; B-lymphocyte antigen CD19 antibody; B-lymphocyte surface antigen B4 antibody; Differentiation antigen CD19 antibody; T-cell surface antigen Leu-12 antibody; CD antigen CD19 antibody

#### **SwissProt:**

P15391\_HUMAN

# **Product Description**

Rabbit polyclonal to CD19.

















Immunohistochemistry (IHC) analysis of paraffin-embedded Human Liver, antibody was diluted at 1:100.

All products are for RESEARCH USE ONLY. Not for diagnostic & therapeutic purposes!