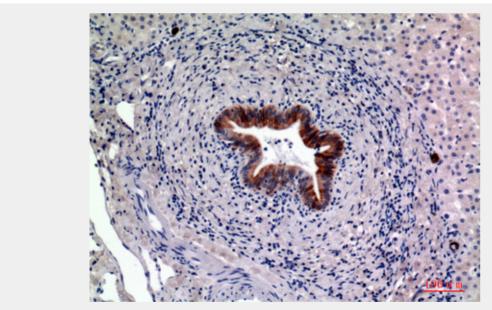

|
| Form:<br>Liquid                                                                            |
| Storage Buffer:<br>Liquid in PBS containing 50% glycerol, 0.5% BSA and 0.02% sodium azide. |
| Concentration:                                                                             |





1 mg/ml

## **Recommended Dilution:**

WB 1:500-1:2000 IHC-P 1:100-1:300 ELISA 1:10000

## **Storage Instruction:**

Store at -20°C, and avoid repeat freeze-thaw cycles.

#### **Alternative Names:**

CD19 antibody; B-lymphocyte antigen CD19 antibody; B-lymphocyte surface antigen B4 antibody; Differentiation antigen CD19 antibody; T-cell surface antigen Leu-12 antibody; CD antigen CD19 antibody

#### **SwissProt:**

P15391\_HUMAN

# **Product Description**

Rabbit polyclonal to CD19.

















Immunohistochemistry (IHC) analysis of paraffin-embedded Human Liver, antibody was diluted at 1:100.

All products are for RESEARCH USE ONLY. Not for diagnostic & therapeutic purposes!