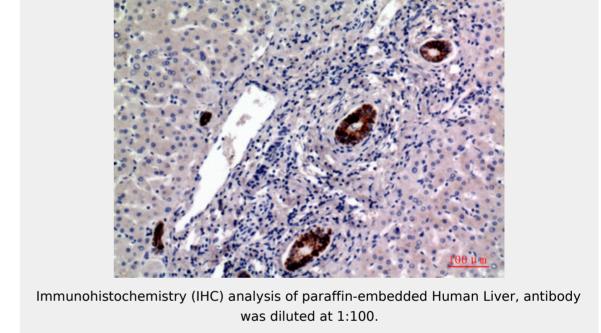

# **Product Description**

Rabbit polyclonal to CD19.

Immunohistochemistry (IHC) analysis of paraffin-embedded Human Liver, antibody was diluted at 1:100.

All products are for RESEARCH USE ONLY. Not for diagnostic & therapeutic purposes!