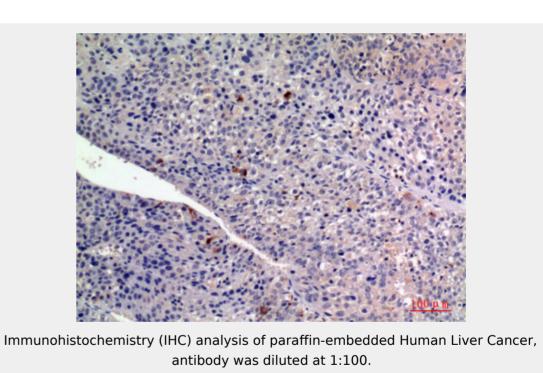

|
| Form:<br>Liquid                                                                            |
| Storage Buffer:<br>Liquid in PBS containing 50% glycerol, 0.5% BSA and 0.02% sodium azide. |
| Concentration:                                                                             |





1 mg/ml

### **Recommended Dilution:**

WB 1:500-1:2000 IHC-P 1:100-1:300 ELISA 1:10000

## **Storage Instruction:**

Store at -20°C, and avoid repeat freeze-thaw cycles.

#### **Alternative Names:**

FGF2 antibody; FGFB antibody; Fibroblast growth factor 2 antibody; FGF-2 antibody; Basic fibroblast growth factor antibody; bFGF antibody; Heparin-binding growth factor 2 antibody; HBGF-2 antibody

#### **SwissProt:**

P09038\_HUMAN

# **Product Description**

Rabbit polyclonal to FGF-2.











All products are for RESEARCH USE ONLY. Not for diagnostic & therapeutic purposes!