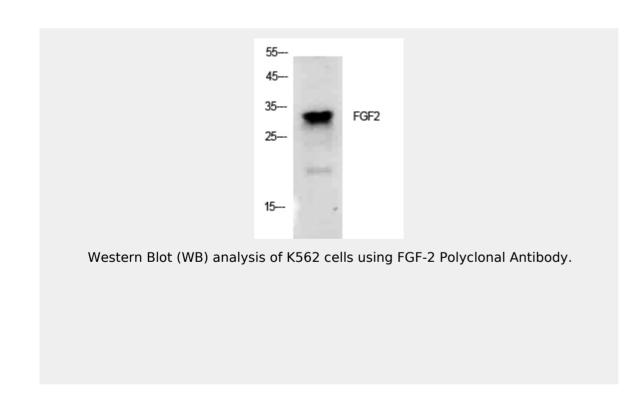

|
| Form:<br>Liquid                                                                            |
| Storage Buffer:<br>Liquid in PBS containing 50% glycerol, 0.5% BSA and 0.02% sodium azide. |
| Concentration:                                                                             |





1 mg/ml

### **Recommended Dilution:**

WB 1:500-1:2000 IHC-P 1:100-1:300 ELISA 1:10000

## **Storage Instruction:**

Store at -20°C, and avoid repeat freeze-thaw cycles.

#### **Alternative Names:**

FGF2 antibody; FGFB antibody; Fibroblast growth factor 2 antibody; FGF-2 antibody; Basic fibroblast growth factor antibody; bFGF antibody; Heparin-binding growth factor 2 antibody; HBGF-2 antibody

#### **SwissProt:**

P09038\_HUMAN

# **Product Description**

Rabbit polyclonal to FGF-2.











All products are for RESEARCH USE ONLY. Not for diagnostic & therapeutic purposes!