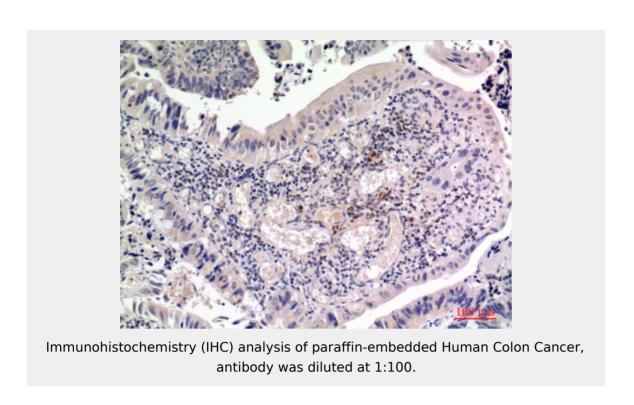

|
| Form:<br>Liquid                                                                            |
| Storage Buffer:<br>Liquid in PBS containing 50% glycerol, 0.5% BSA and 0.02% sodium azide. |
| Concentration:                                                                             |





1 mg/ml

### **Recommended Dilution:**

WB 1:500-1:2000 IHC-P 1:100-1:300 ELISA 1:10000

## **Storage Instruction:**

Store at -20°C, and avoid repeat freeze-thaw cycles.

#### **Alternative Names:**

FGF2 antibody; FGFB antibody; Fibroblast growth factor 2 antibody; FGF-2 antibody; Basic fibroblast growth factor antibody; bFGF antibody; Heparin-binding growth factor 2 antibody; HBGF-2 antibody

#### **SwissProt:**

P09038\_HUMAN

# **Product Description**

Rabbit polyclonal to FGF-2.











All products are for RESEARCH USE ONLY. Not for diagnostic & therapeutic purposes!