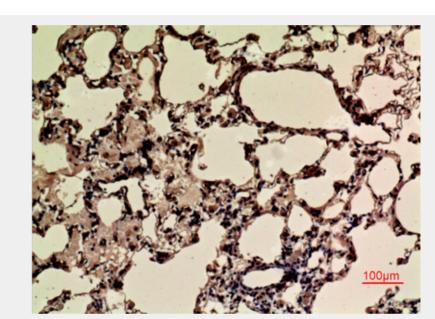

Immunohistochemistry (IHC) analysis of paraffin-embedded Mouse Lung, antibody was diluted at 1:100.

Immunohistochemistry (IHC) analysis of paraffin-embedded Mouse Lung, antibody was diluted at 1:100.

Immunohistochemistry (IHC) analysis of paraffin-embedded Mouse Lung, antibody was diluted at 1:100.