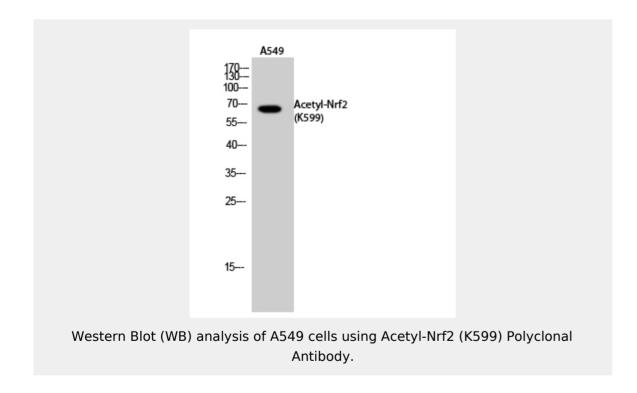

# **Product Description**

Rabbit polyclonal to Acetyl-Nrf2 (K599).

Immunohistochemistry (IHC) analysis of paraffin-embedded Rat Lung, antibody was diluted at 1:100.

Immunohistochemistry (IHC) analysis of paraffin-embedded Rat Lung, antibody was diluted at 1:100.