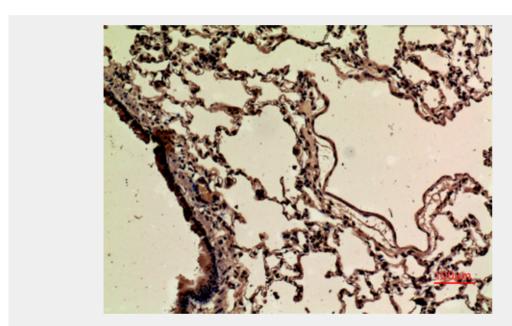

# **Product Description**

Rabbit polyclonal to Acetyl-Nrf2 (K599).

Immunohistochemistry (IHC) analysis of paraffin-embedded Rat Lung, antibody was diluted at 1:100.

Immunohistochemistry (IHC) analysis of paraffin-embedded Rat Lung, antibody was diluted at 1:100.