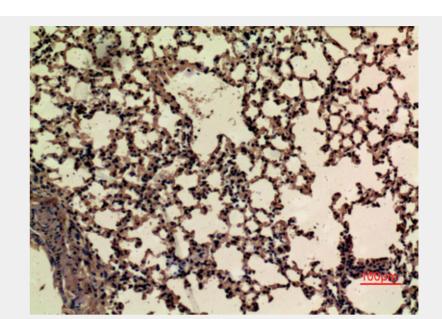

Immunohistochemistry (IHC) analysis of paraffin-embedded Mouse Lung, antibody was diluted at 1:100.

Immunohistochemistry (IHC) analysis of paraffin-embedded Mouse Lung, antibody was diluted at 1:100.

Immunohistochemistry (IHC) analysis of paraffin-embedded Mouse Lung, antibody was diluted at 1:100.