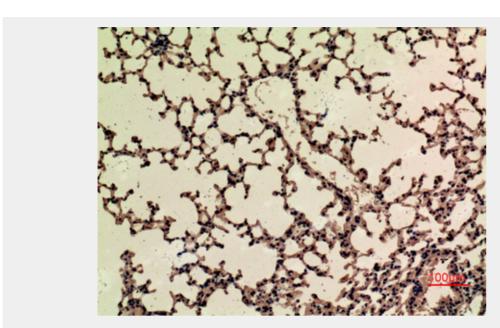

Immunohistochemistry (IHC) analysis of paraffin-embedded Mouse Lung, antibody was diluted at 1:100.

Immunohistochemistry (IHC) analysis of paraffin-embedded Mouse Lung, antibody was diluted at 1:100.

Immunohistochemistry (IHC) analysis of paraffin-embedded Mouse Lung, antibody was diluted at 1:100.