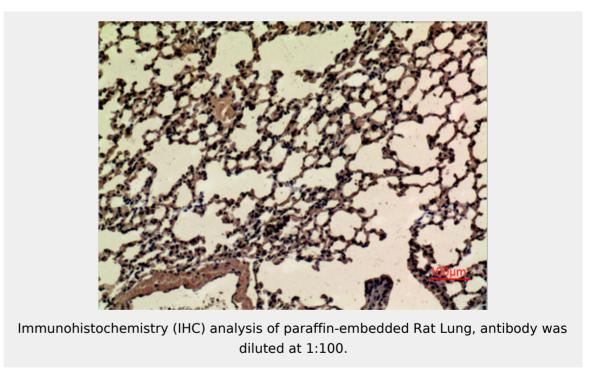

# **Product Description**

Rabbit polyclonal to Acetyl-Nrf2 (K599).

Immunohistochemistry (IHC) analysis of paraffin-embedded Rat Lung, antibody was diluted at 1:100.

Immunohistochemistry (IHC) analysis of paraffin-embedded Rat Lung, antibody was diluted at 1:100.