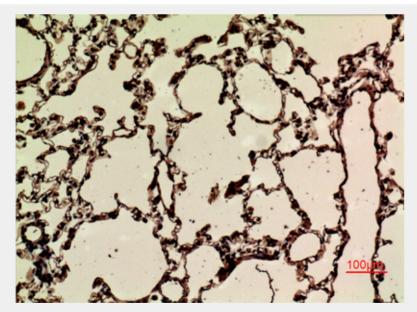

Immunohistochemistry (IHC) analysis of paraffin-embedded Mouse Lung, antibody was diluted at 1:100.

Immunohistochemistry (IHC) analysis of paraffin-embedded Mouse Lung, antibody was diluted at 1:100.

Immunohistochemistry (IHC) analysis of paraffin-embedded Mouse Lung, antibody was diluted at 1:100.