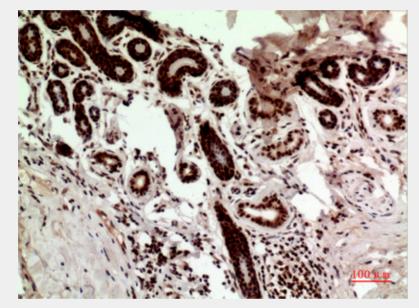

Immunohistochemistry (IHC) analysis of paraffin-embedded Human Breast Cancer, antibody was diluted at 1:100.

Immunohistochemistry (IHC) analysis of paraffin-embedded Human Breast Cancer, antibody was diluted at 1:100.

Immunohistochemistry (IHC) analysis of paraffin-embedded Human Breast Cancer, antibody was diluted at 1:100.