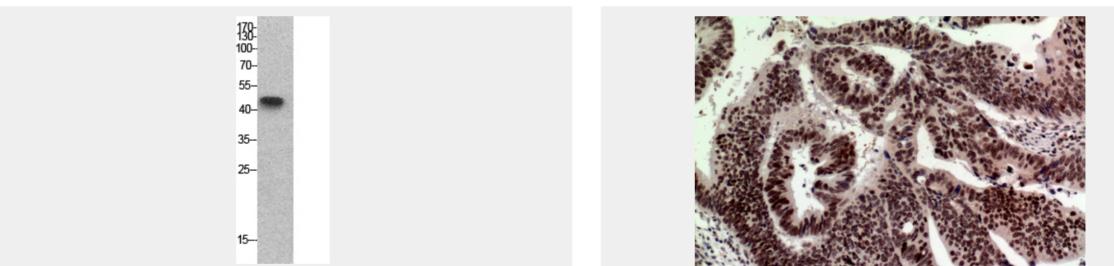

# **Product Description**

Rabbit polyclonal to p53.

Western Blot (WB) analysis of HeLa cells using p53 Polyclonal Antibody.

Immunohistochemistry (IHC) analysis of paraffin-embedded Human Colon Cancer, antibody was diluted at 1:100.