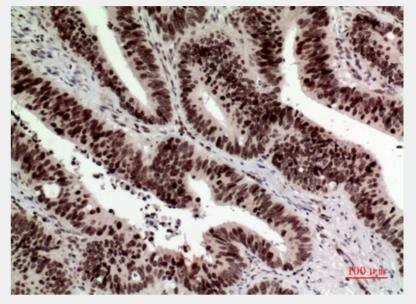

Copyright 2021 Taiclone Biotech Corp.

Immunohistochemistry (IHC) analysis of paraffin-embedded Human Colon Cancer, antibody was diluted at 1:100.

Immunohistochemistry (IHC) analysis of paraffin-embedded Human Colon Cancer, antibody was diluted at 1:100.