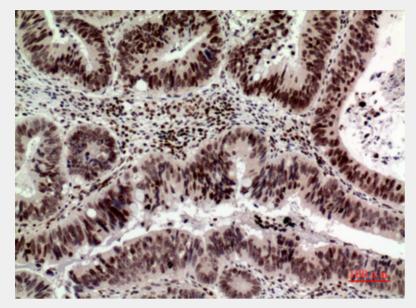

Copyright 2021 Taiclone Biotech Corp.

Immunohistochemistry (IHC) analysis of paraffin-embedded Human Colon Cancer, antibody was diluted at 1:100.

Immunohistochemistry (IHC) analysis of paraffin-embedded Human Colon Cancer, antibody was diluted at 1:100.