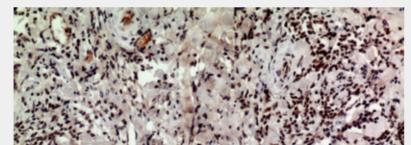

Copyright 2021 Taiclone Biotech Corp.

Immunohistochemistry (IHC) analysis of paraffin-embedded Human Colon Cancer, antibody was diluted at 1:100.

Immunohistochemistry (IHC) analysis of paraffin-embedded Human Colon Cancer, antibody was diluted at 1:100.

Immunohistochemistry (IHC) analysis of paraffin-embedded Human Breast Cancer, antibody was diluted at 1:100.

Immunohistochemistry (IHC) analysis of paraffin-embedded Human Breast Cancer, antibody was diluted at 1:100.