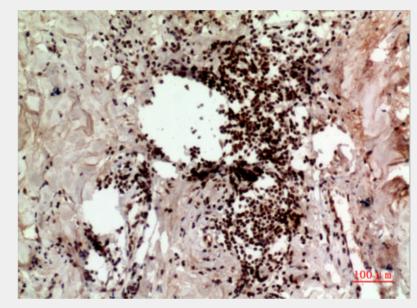

# **Product Description**

Rabbit polyclonal to p53.

Western Blot (WB) analysis of HeLa cells using p53 Polyclonal Antibody.

Immunohistochemistry (IHC) analysis of paraffin-embedded Human Colon Cancer, antibody was diluted at 1:100.

Copyright 2021 Taiclone Biotech Corp.

Immunohistochemistry (IHC) analysis of paraffin-embedded Human Colon Cancer, antibody was diluted at 1:100.

Immunohistochemistry (IHC) analysis of paraffin-embedded Human Colon Cancer, antibody was diluted at 1:100.