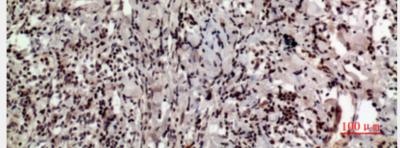

Immunohistochemistry (IHC) analysis of paraffin-embedded Human Breast Cancer, antibody was diluted at 1:100.

Immunohistochemistry (IHC) analysis of paraffin-embedded Human Breast Cancer, antibody was diluted at 1:100.

Immunohistochemistry (IHC) analysis of paraffin-embedded Human Breast Cancer, antibody was diluted at 1:100.