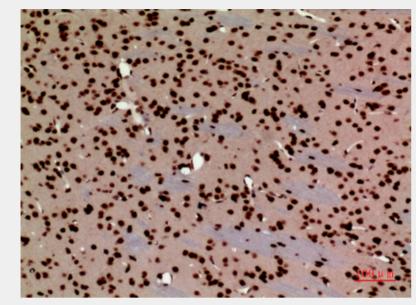

Immunohistochemistry (IHC) analysis of paraffin-embedded Mouse Brain, antibody was diluted at 1:100.

Immunohistochemistry (IHC) analysis of paraffin-embedded Mouse Brain, antibody was diluted at 1:100.

Immunohistochemistry (IHC) analysis of paraffin-embedded Mouse Brain, antibody was diluted at 1:100.