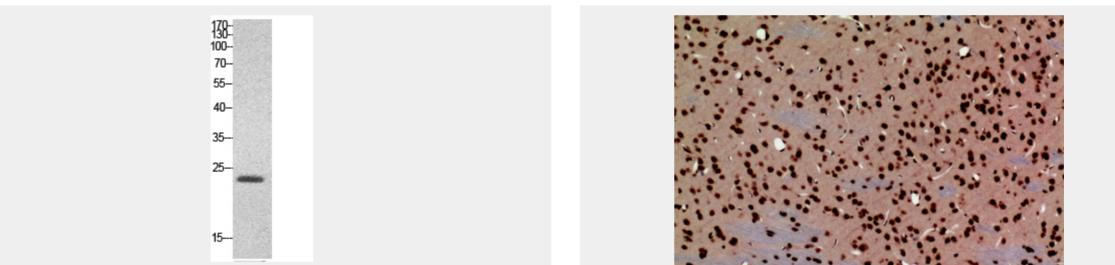

# **Product Description**

Rabbit polyclonal to HMG-1.

Western Blot (WB) analysis of HeLa cells using HMG-1 Polyclonal Antibody.

Immunohistochemistry (IHC) analysis of paraffin-embedded Rat Brain, antibody was diluted at 1:100.

Copyright 2021 Taiclone Biotech Corp.

Immunohistochemistry (IHC) analysis of paraffin-embedded Rat Brain, antibody was diluted at 1:100.

Immunohistochemistry (IHC) analysis of paraffin-embedded Rat Brain, antibody was diluted at 1:100.