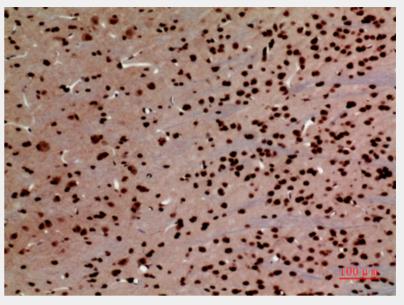

Immunohistochemistry (IHC) analysis of paraffin-embedded Mouse Brain, antibody was diluted at 1:100.

Immunohistochemistry (IHC) analysis of paraffin-embedded Mouse Brain, antibody was diluted at 1:100.

Immunohistochemistry (IHC) analysis of paraffin-embedded Mouse Brain, antibody was diluted at 1:100.