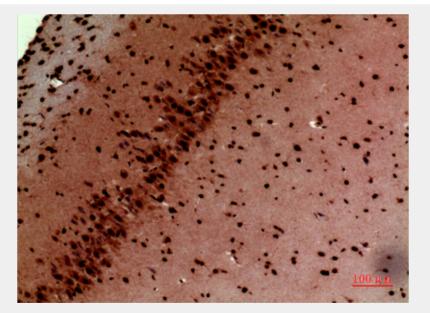

Copyright 2021 Taiclone Biotech Corp.

Immunohistochemistry (IHC) analysis of paraffin-embedded Rat Brain, antibody was diluted at 1:100.

Immunohistochemistry (IHC) analysis of paraffin-embedded Rat Brain, antibody was diluted at 1:100.

Immunohistochemistry (IHC) analysis of paraffin-embedded Mouse Brain, antibody was diluted at 1:100.

Immunohistochemistry (IHC) analysis of paraffin-embedded Mouse Brain, antibody was diluted at 1:100.