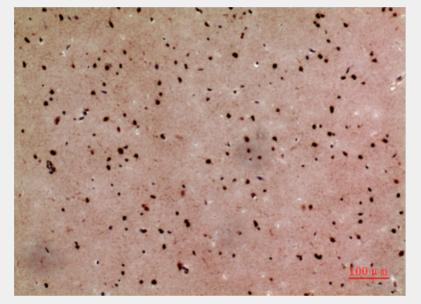

# **Product Description**

Rabbit polyclonal to HMG-1.

Western Blot (WB) analysis of HeLa cells using HMG-1 Polyclonal Antibody.

Immunohistochemistry (IHC) analysis of paraffin-embedded Rat Brain, antibody was diluted at 1:100.

Copyright 2021 Taiclone Biotech Corp.

Immunohistochemistry (IHC) analysis of paraffin-embedded Rat Brain, antibody was diluted at 1:100.

Immunohistochemistry (IHC) analysis of paraffin-embedded Rat Brain, antibody was diluted at 1:100.