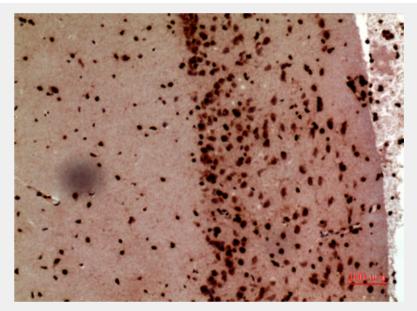

Immunohistochemistry (IHC) analysis of paraffin-embedded Mouse Brain, antibody was diluted at 1:100.

Immunohistochemistry (IHC) analysis of paraffin-embedded Mouse Brain, antibody was diluted at 1:100.

Immunohistochemistry (IHC) analysis of paraffin-embedded Mouse Brain, antibody was diluted at 1:100.