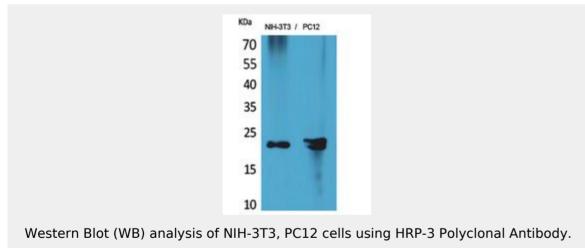

|
| Form:<br>Liquid                                                                            |
| Storage Buffer:<br>Liquid in PBS containing 50% glycerol, 0.5% BSA and 0.02% sodium azide. |
| Concentration:                                                                             |





1 mg/ml

### **Recommended Dilution:**

WB 1:500-1:2000 IHC-P 1:100-1:300 ELISA 1:20000

## **Storage Instruction:**

Store at -20°C, and avoid repeat freeze-thaw cycles.

#### **Alternative Names:**

HDGFL3 antibody; HDGF2 antibody; HDGFRP3 antibody; CGI-142 antibody; Hepatoma-derived growth factor-related protein 3 antibody; HRP-3 antibody; Hepatoma-derived growth factor 2 antibody; HDGF-2 antibody

#### **SwissProt:**

Q9Y3E1\_HUMAN

# **Product Description**

Rabbit polyclonal to HRP-3.





Immunohistochemistry (IHC) analysis of paraffin-embedded Human Lymph Nodes, antibody was diluted at 1:100.









Immunohistochemistry (IHC) analysis of paraffin-embedded Human Lymph Nodes, antibody was diluted at 1:100.

All products are for RESEARCH USE ONLY. Not for diagnostic & therapeutic purposes!