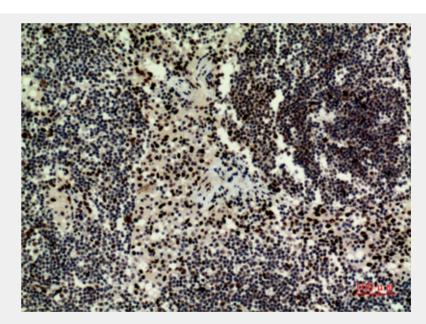

# **Product Description**

Rabbit polyclonal to HRP-3.

Immunohistochemistry (IHC) analysis of paraffin-embedded Human Lymph Nodes, antibody was diluted at 1:100.

Immunohistochemistry (IHC) analysis of paraffin-embedded Human Lymph Nodes, antibody was diluted at 1:100.