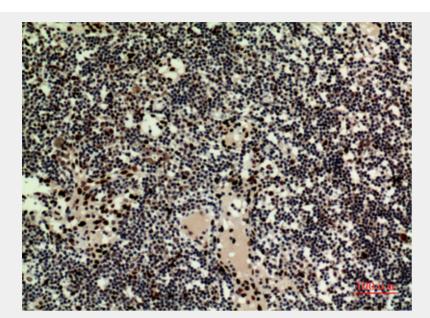

# **Product Description**

Rabbit polyclonal to HRP-3.

Immunohistochemistry (IHC) analysis of paraffin-embedded Human Lymph Nodes, antibody was diluted at 1:100.

Immunohistochemistry (IHC) analysis of paraffin-embedded Human Lymph Nodes, antibody was diluted at 1:100.