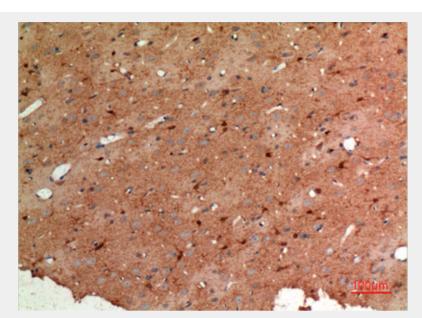

# **Product Description**

Rabbit polyclonal to Aldolase C.

Immunohistochemistry (IHC) analysis of paraffin-embedded Rat Brain, antibody was diluted at 1:100.

Immunohistochemistry (IHC) analysis of paraffin-embedded Rat Brain, antibody was diluted at 1:100.

Immunohistochemistry (IHC) analysis of paraffin-embedded Rat Brain, antibody was diluted at 1:100.

Immunohistochemistry (IHC) analysis of paraffin-embedded Mouse Brain, antibody was diluted at 1:100.

All products are for RESEARCH USE ONLY. Not for diagnostic & therapeutic purposes!