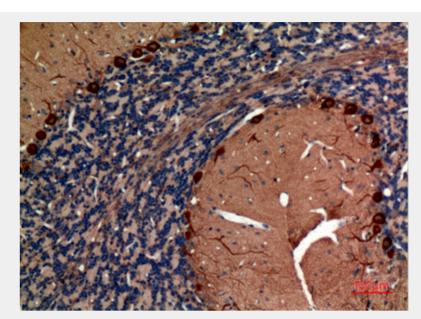

Immunohistochemistry (IHC) analysis of paraffin-embedded Rat Brain, antibody was diluted at 1:100.

Immunohistochemistry (IHC) analysis of paraffin-embedded Mouse Brain, antibody was diluted at 1:100.

All products are for RESEARCH USE ONLY. Not for diagnostic & therapeutic purposes!