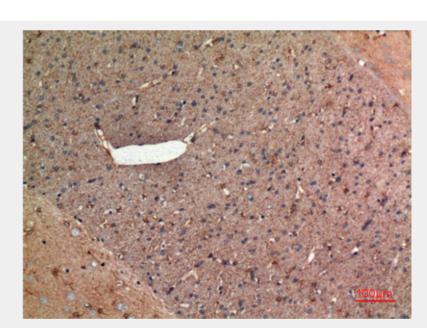

# **Product Description**

Rabbit polyclonal to Aldolase C.

Immunohistochemistry (IHC) analysis of paraffin-embedded Rat Brain, antibody was diluted at 1:100.

Immunohistochemistry (IHC) analysis of paraffin-embedded Rat Brain, antibody was diluted at 1:100.

Immunohistochemistry (IHC) analysis of paraffin-embedded Rat Brain, antibody was diluted at 1:100.

Immunohistochemistry (IHC) analysis of paraffin-embedded Mouse Brain, antibody was diluted at 1:100.

All products are for RESEARCH USE ONLY. Not for diagnostic & therapeutic purposes!