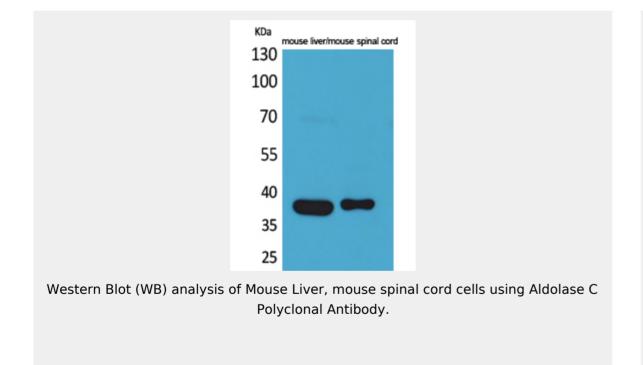

## **Recommended Dilution:**

WB 1:500-1:2000 IHC-P 1:100-300 ELISA 1:20000

# **Product Description**

Rabbit polyclonal to Aldolase C.

Immunohistochemistry (IHC) analysis of paraffin-embedded Rat Brain, antibody was diluted at 1:100.

Immunohistochemistry (IHC) analysis of paraffin-embedded Rat Brain, antibody was diluted at 1:100.