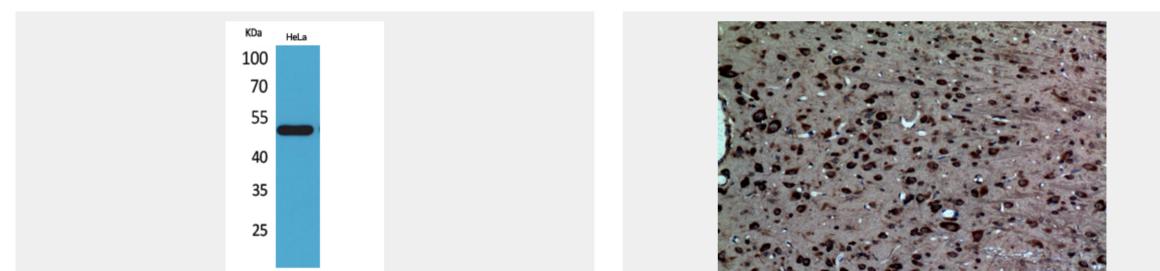

# **Product Description**

Rabbit polyclonal to  $LXR\alpha$ .

Western Blot (WB) analysis of HeLa cells using LXRalpha Polyclonal Antibody.

Immunohistochemistry (IHC) analysis of paraffin-embedded Rat Brain, antibody was diluted at 1:100.