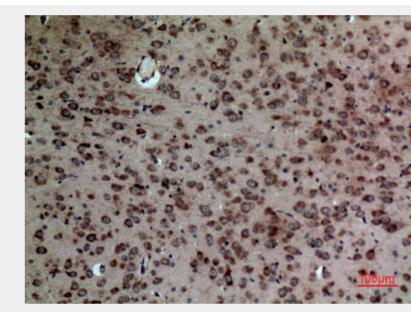

# **Product Description**

Rabbit polyclonal to  $LXR\alpha$ .

Western Blot (WB) analysis of HeLa cells using LXRalpha Polyclonal Antibody.

Immunohistochemistry (IHC) analysis of paraffin-embedded Rat Brain, antibody was diluted at 1:100.

Copyright 2021 Taiclone Biotech Corp.

Immunohistochemistry (IHC) analysis of paraffin-embedded Rat Brain, antibody was diluted at 1:100.

Immunohistochemistry (IHC) analysis of paraffin-embedded Rat Brain, antibody was diluted at 1:100.