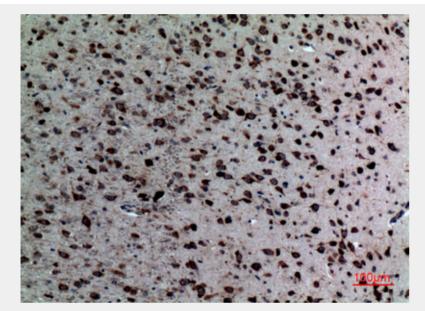

# **Product Description**

Rabbit polyclonal to  $LXR\alpha$ .

Western Blot (WB) analysis of HeLa cells using LXRalpha Polyclonal Antibody.

Immunohistochemistry (IHC) analysis of paraffin-embedded Rat Brain, antibody was diluted at 1:100.

Copyright 2021 Taiclone Biotech Corp.

Immunohistochemistry (IHC) analysis of paraffin-embedded Rat Brain, antibody was diluted at 1:100.

Immunohistochemistry (IHC) analysis of paraffin-embedded Rat Brain, antibody was diluted at 1:100.