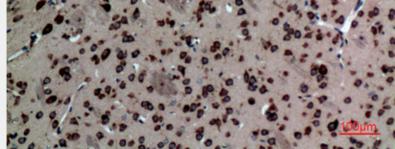

Immunohistochemistry (IHC) analysis of paraffin-embedded Mouse Brain, antibody was diluted at 1:100.

Immunohistochemistry (IHC) analysis of paraffin-embedded Mouse Brain, antibody was diluted at 1:100.

Immunohistochemistry (IHC) analysis of paraffin-embedded Mouse Brain, antibody was diluted at 1:100.