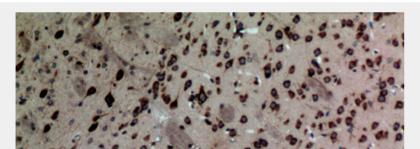

Immunohistochemistry (IHC) analysis of paraffin-embedded Mouse Brain, antibody was diluted at 1:100.

Immunohistochemistry (IHC) analysis of paraffin-embedded Mouse Brain, antibody was diluted at 1:100.

Immunohistochemistry (IHC) analysis of paraffin-embedded Mouse Brain, antibody was diluted at 1:100.