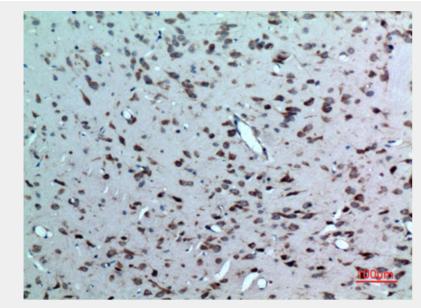

Immunohistochemistry (IHC) analysis of paraffin-embedded Mouse Brain, antibody was diluted at 1:100.

Immunohistochemistry (IHC) analysis of paraffin-embedded Mouse Brain, antibody was diluted at 1:100.