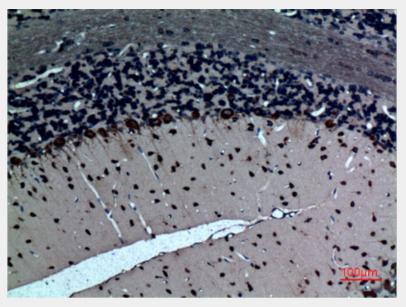

Immunohistochemistry (IHC) analysis of paraffin-embedded Mouse Brain, antibody was diluted at 1:100.