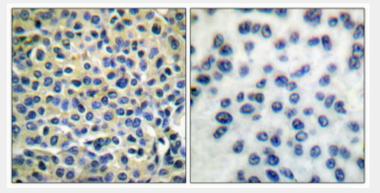

## **Product Description**

Rabbit polyclonal to LIMK-1/2.

Immunohistochemical analysis of paraffin-embedded Human breast cancer using Anti-LIMK-1/2 Polyclonal Antibody. Antibody was diluted at 1:100(4°,overnight). High-pressure and temperature Tris-EDTA,pH8.0 was used for anbitody retrieval. Negetive contrl (right) obtaned from antibody was pre-absorbed by immunogen peptide.