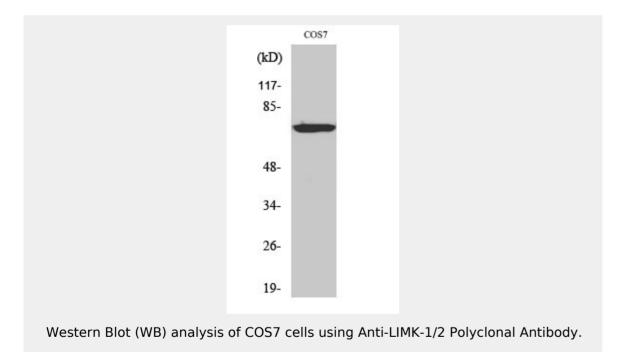

|
| Isotype:<br>IgG                                                                                                           |
| Form:<br>Liquid                                                                                                           |
| Storage Buffer: Liquid in PBS containing 50% glycerol, 0.5% BSA and 0.02% sodium azide.                                   |



1 mg/ml

#### **Recommended Dilution:**

WB 1:500-1:2000 IHC 1:100-1:300 ELISA 1:40000

### **Storage Instruction:**

Store at -20°C, and avoid repeat freeze-thaw cycles.

#### **Alternative Names:**

LIMK1 antibody; LIMK antibody; LIM domain kinase 1 antibody; LIMK-1 antibody

#### **SwissProt:**

P53667\_HUMAN

## **Product Description**

Rabbit polyclonal to LIMK-1/2.









Immunohistochemical analysis of paraffin-embedded Human breast cancer using Anti-LIMK-1/2 Polyclonal Antibody. Antibody was diluted at 1:100(4°,overnight). High-pressure and temperature Tris-EDTA,pH8.0 was used for anbitody retrieval. Negetive contrl (right) obtaned from antibody was pre-absorbed by immunogen peptide.



Web: www.taiclone.com
Tel: +886-2-2735-9682
Email: order@taiclone.com

All products are for RESEARCH USE ONLY. Not for diagnostic & therapeutic purposes!