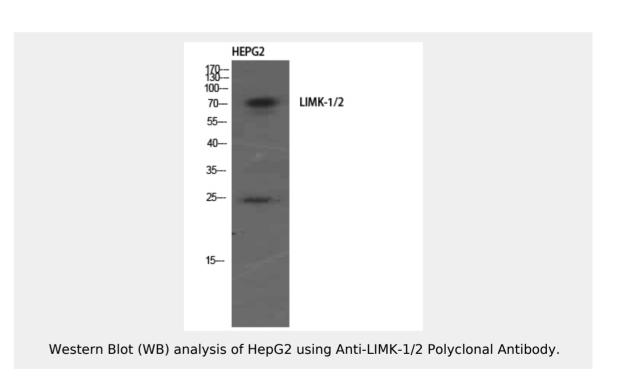

|
| Isotype:<br>IgG                                                                                                           |
| Form:<br>Liquid                                                                                                           |
| Storage Buffer: Liquid in PBS containing 50% glycerol, 0.5% BSA and 0.02% sodium azide.                                   |



1 mg/ml

#### **Recommended Dilution:**

WB 1:500-1:2000 IHC 1:100-1:300 ELISA 1:40000

### **Storage Instruction:**

Store at -20°C, and avoid repeat freeze-thaw cycles.

#### **Alternative Names:**

LIMK1 antibody; LIMK antibody; LIM domain kinase 1 antibody; LIMK-1 antibody

#### **SwissProt:**

P53667\_HUMAN

## **Product Description**

Rabbit polyclonal to LIMK-1/2.









Immunohistochemical analysis of paraffin-embedded Human breast cancer using Anti-LIMK-1/2 Polyclonal Antibody. Antibody was diluted at 1:100(4°,overnight). High-pressure and temperature Tris-EDTA,pH8.0 was used for anbitody retrieval. Negetive contrl (right) obtaned from antibody was pre-absorbed by immunogen peptide.



Web: www.taiclone.com
Tel: +886-2-2735-9682
Email: order@taiclone.com

All products are for RESEARCH USE ONLY. Not for diagnostic & therapeutic purposes!