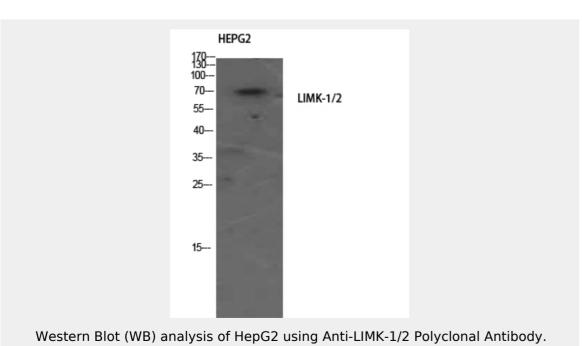

|
| Isotype:<br>IgG                                                                                                           |
| Form:<br>Liquid                                                                                                           |
| Storage Buffer: Liquid in PBS containing 50% glycerol, 0.5% BSA and 0.02% sodium azide.                                   |



1 mg/ml

#### **Recommended Dilution:**

WB 1:500-1:2000 IHC 1:100-1:300 ELISA 1:40000

### **Storage Instruction:**

Store at -20°C, and avoid repeat freeze-thaw cycles.

#### **Alternative Names:**

LIMK1 antibody; LIMK antibody; LIM domain kinase 1 antibody; LIMK-1 antibody

#### **SwissProt:**

P53667\_HUMAN

## **Product Description**

Rabbit polyclonal to LIMK-1/2.









Immunohistochemical analysis of paraffin-embedded Human breast cancer using Anti-LIMK-1/2 Polyclonal Antibody. Antibody was diluted at 1:100(4°,overnight). High-pressure and temperature Tris-EDTA,pH8.0 was used for anbitody retrieval. Negetive contrl (right) obtaned from antibody was pre-absorbed by immunogen peptide.



Web: www.taiclone.com
Tel: +886-2-2735-9682
Email: order@taiclone.com

All products are for RESEARCH USE ONLY. Not for diagnostic & therapeutic purposes!