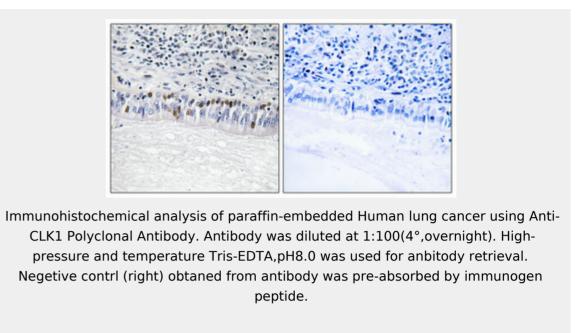

>Isotype:</b> IgG                                                                        |
| Form:<br>Liquid                                                                            |
| Storage Buffer:<br>Liquid in PBS containing 50% glycerol, 0.5% BSA and 0.02% sodium azide. |
| Concentration:                                                                             |





1 mg/ml

## **Recommended Dilution:**

WB 1:500-1:2000 IHC 1:100-1:300 IF 1:200-1:1000 ELISA 1:20000

## **Storage Instruction:**

Store at -20°C, and avoid repeat freeze-thaw cycles.

#### **Alternative Names:**

CLK1 antibody; CLK antibody; Dual specificity protein kinase CLK1 antibody; CDC-like kinase 1 antibody

#### **SwissProt:**

P49759\_HUMAN

# **Product Description**

Rabbit polyclonal to CLK1.













All products are for RESEARCH USE ONLY. Not for diagnostic & therapeutic purposes!