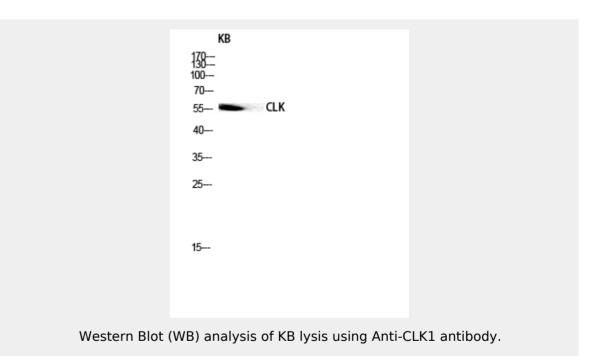

|
| <b>Isotype:</b> IgG                                                                        |
| Form:<br>Liquid                                                                            |
| Storage Buffer:<br>Liquid in PBS containing 50% glycerol, 0.5% BSA and 0.02% sodium azide. |
| Concentration:                                                                             |





1 mg/ml

## **Recommended Dilution:**

WB 1:500-1:2000 IHC 1:100-1:300 IF 1:200-1:1000 ELISA 1:20000

## **Storage Instruction:**

Store at -20°C, and avoid repeat freeze-thaw cycles.

#### **Alternative Names:**

CLK1 antibody; CLK antibody; Dual specificity protein kinase CLK1 antibody; CDC-like kinase 1 antibody

#### **SwissProt:**

P49759\_HUMAN

# **Product Description**

Rabbit polyclonal to CLK1.













All products are for RESEARCH USE ONLY. Not for diagnostic & therapeutic purposes!