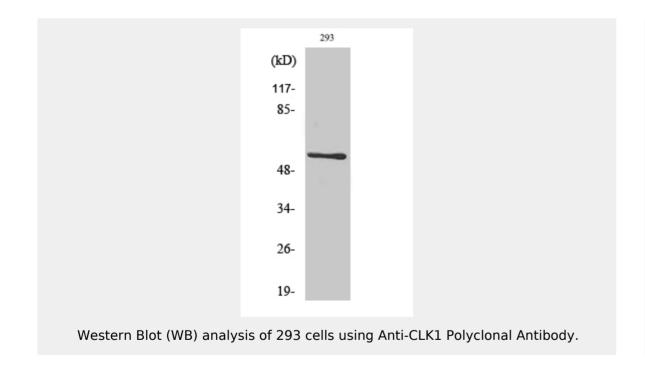

|
| <b>Isotype:</b> IgG                                                                        |
| Form:<br>Liquid                                                                            |
| Storage Buffer:<br>Liquid in PBS containing 50% glycerol, 0.5% BSA and 0.02% sodium azide. |
| Concentration:                                                                             |





1 mg/ml

## **Recommended Dilution:**

WB 1:500-1:2000 IHC 1:100-1:300 IF 1:200-1:1000 ELISA 1:20000

## **Storage Instruction:**

Store at -20°C, and avoid repeat freeze-thaw cycles.

#### **Alternative Names:**

CLK1 antibody; CLK antibody; Dual specificity protein kinase CLK1 antibody; CDC-like kinase 1 antibody

#### **SwissProt:**

P49759\_HUMAN

# **Product Description**

Rabbit polyclonal to CLK1.













All products are for RESEARCH USE ONLY. Not for diagnostic & therapeutic purposes!