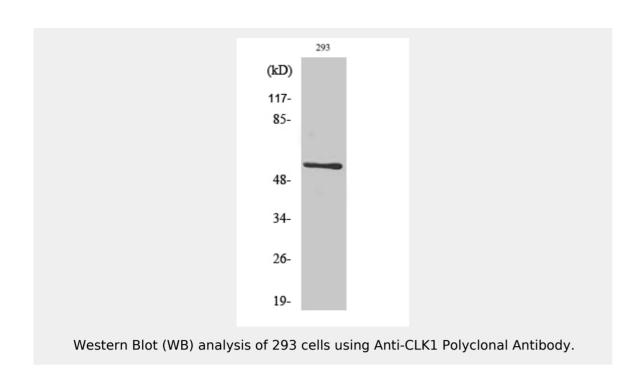

<b>Isotype:</b> IgG                                                                        |
| Form:<br>Liquid                                                                            |
| Storage Buffer:<br>Liquid in PBS containing 50% glycerol, 0.5% BSA and 0.02% sodium azide. |
| Concentration:                                                                             |





1 mg/ml

## **Recommended Dilution:**

WB 1:500-1:2000 IHC 1:100-1:300 IF 1:200-1:1000 ELISA 1:20000

## **Storage Instruction:**

Store at -20°C, and avoid repeat freeze-thaw cycles.

#### **Alternative Names:**

CLK1 antibody; CLK antibody; Dual specificity protein kinase CLK1 antibody; CDC-like kinase 1 antibody

#### **SwissProt:**

P49759\_HUMAN

# **Product Description**

Rabbit polyclonal to CLK1.













All products are for RESEARCH USE ONLY. Not for diagnostic & therapeutic purposes!