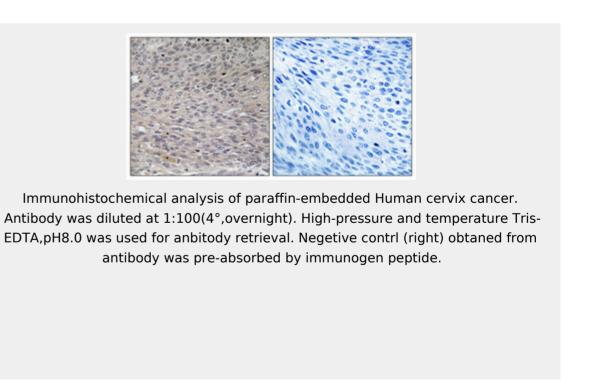

|
| Form:<br>Liquid                                                                                                |
| Storage Buffer: Liquid in PBS containing 50% glycerol, 0.5% BSA and 0.02% sodium azide.                        |





1 mg/ml

#### **Recommended Dilution:**

WB 1:500-1:2000 IHC 1:100-1:300 ELISA 1:10000

### **Storage Instruction:**

Store at -20°C, and avoid repeat freeze-thaw cycles.

#### **Alternative Names:**

ACO1 antibody; IREB1 antibody; Cytoplasmic aconitate hydratase antibody; Aconitase antibody; Citrate hydro-lyase antibody; Ferritin repressor protein antibody; Iron regulatory protein 1 antibody; IRP1 antibody; Iron-responsive elem

#### **SwissProt:**

P21399\_HUMAN

## **Product Description**

Rabbit polyclonal to Phospho-IRP-1 (S711).





All products are for RESEARCH USE ONLY. Not for diagnostic & therapeutic purposes!