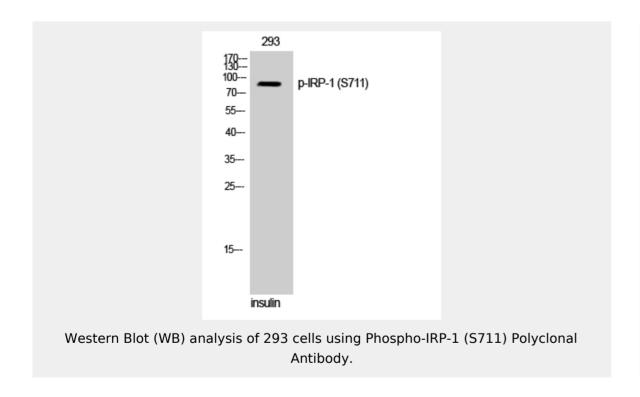

|
| Form:<br>Liquid                                                                                                |
| Storage Buffer: Liquid in PBS containing 50% glycerol, 0.5% BSA and 0.02% sodium azide.                        |





1 mg/ml

#### **Recommended Dilution:**

WB 1:500-1:2000 IHC 1:100-1:300 ELISA 1:10000

### **Storage Instruction:**

Store at -20°C, and avoid repeat freeze-thaw cycles.

#### **Alternative Names:**

ACO1 antibody; IREB1 antibody; Cytoplasmic aconitate hydratase antibody; Aconitase antibody; Citrate hydro-lyase antibody; Ferritin repressor protein antibody; Iron regulatory protein 1 antibody; IRP1 antibody; Iron-responsive elem

#### **SwissProt:**

P21399\_HUMAN

## **Product Description**

Rabbit polyclonal to Phospho-IRP-1 (S711).





All products are for RESEARCH USE ONLY. Not for diagnostic & therapeutic purposes!