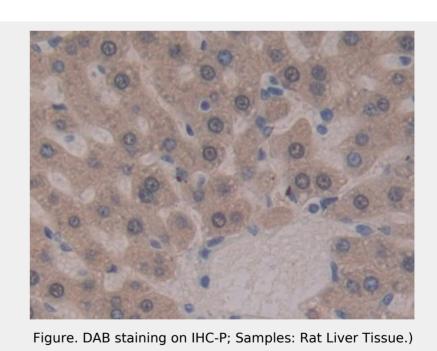

## APC/CY7 Linked Polyclonal Antibody to A Disintegrin And Metalloprotease 8 (ADAM8)

**Catalog No: tcua6511APCCY7** 

| Available Sizes                                                                                                                           |
|-------------------------------------------------------------------------------------------------------------------------------------------|
| Size: 100ug                                                                                                                               |
| Specifications                                                                                                                            |
| Application: WB; IHC; ICC; IP.                                                                                                            |
| Species Reactivity:<br>Rabbit                                                                                                             |
| Host Species:<br>Rabbit                                                                                                                   |
| Immunogen / Amino acids:<br>ADAM8 (Ser371~Glu587)                                                                                         |
| Conjugation: APC/CY7                                                                                                                      |
| Clonality:<br>Polyclone                                                                                                                   |
| Concentration:<br>200ug/ml                                                                                                                |
| <b>Storage Instruction:</b> Avoid repeated freeze/thaw cycles. Store at 4 °C for frequent use. Aliquot and store at -20 °C for 12 months. |
| Alternative Names:<br>CD156-A; MS2; CD156a; Disintegrin and metalloproteinase domain-containing protein 8                                 |
| SwissProt:<br>P78325                                                                                                                      |
|                                                                                                                                           |