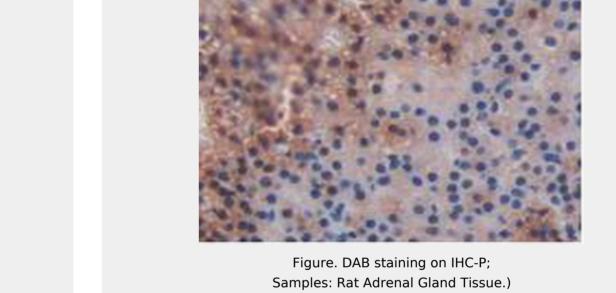

## APC/CY7 Linked Polyclonal Antibody to A Disintegrin And Metalloprotease 8 (ADAM8)

**Catalog No: tcua6511APCCY7** 

| Available Sizes                                                                                                                           |
|-------------------------------------------------------------------------------------------------------------------------------------------|
| Size: 100ug                                                                                                                               |
| Specifications                                                                                                                            |
| Application: WB; IHC; ICC; IP.                                                                                                            |
| Species Reactivity:<br>Rabbit                                                                                                             |
| Host Species:<br>Rabbit                                                                                                                   |
| Immunogen / Amino acids:<br>ADAM8 (Ser371~Glu587)                                                                                         |
| Conjugation: APC/CY7                                                                                                                      |
| Clonality:<br>Polyclone                                                                                                                   |
| Concentration:<br>200ug/ml                                                                                                                |
| <b>Storage Instruction:</b> Avoid repeated freeze/thaw cycles. Store at 4 °C for frequent use. Aliquot and store at -20 °C for 12 months. |
| Alternative Names:<br>CD156-A; MS2; CD156a; Disintegrin and metalloproteinase domain-containing protein 8                                 |
| SwissProt:<br>P78325                                                                                                                      |
|                                                                                                                                           |