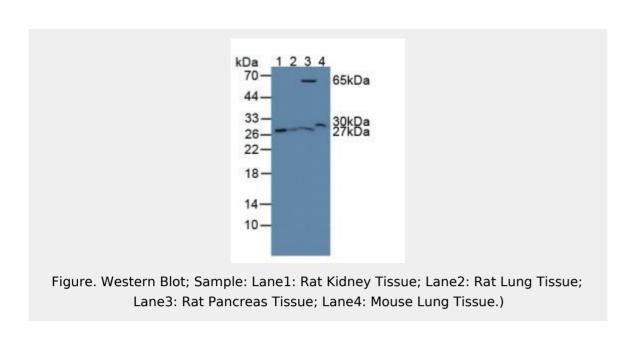

## APC/CY7 Linked Polyclonal Antibody to A Disintegrin And Metalloprotease 8 (ADAM8)

**Catalog No: tcua6511APCCY7** 

| Available Sizes                                                                                                                           |
|-------------------------------------------------------------------------------------------------------------------------------------------|
| Size: 100ug                                                                                                                               |
| Specifications                                                                                                                            |
| Application: WB; IHC; ICC; IP.                                                                                                            |
| Species Reactivity:<br>Rabbit                                                                                                             |
| Host Species:<br>Rabbit                                                                                                                   |
| Immunogen / Amino acids:<br>ADAM8 (Ser371~Glu587)                                                                                         |
| Conjugation: APC/CY7                                                                                                                      |
| Clonality:<br>Polyclone                                                                                                                   |
| Concentration:<br>200ug/ml                                                                                                                |
| <b>Storage Instruction:</b> Avoid repeated freeze/thaw cycles. Store at 4 °C for frequent use. Aliquot and store at -20 °C for 12 months. |
| Alternative Names:<br>CD156-A; MS2; CD156a; Disintegrin and metalloproteinase domain-containing protein 8                                 |
| SwissProt:<br>P78325                                                                                                                      |
|                                                                                                                                           |