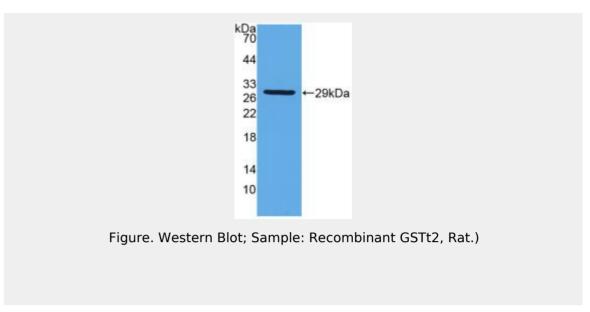

## APC/CY7 Linked Polyclonal Antibody to A Disintegrin And Metalloprotease 8 (ADAM8)

**Catalog No: tcua6511APCCY7** 

| Available Sizes                                                                                                                           |
|-------------------------------------------------------------------------------------------------------------------------------------------|
| Size: 100ug                                                                                                                               |
| Specifications                                                                                                                            |
| Application: WB; IHC; ICC; IP.                                                                                                            |
| Species Reactivity:<br>Rabbit                                                                                                             |
| Host Species:<br>Rabbit                                                                                                                   |
| Immunogen / Amino acids:<br>ADAM8 (Ser371~Glu587)                                                                                         |
| Conjugation: APC/CY7                                                                                                                      |
| Clonality:<br>Polyclone                                                                                                                   |
| Concentration:<br>200ug/ml                                                                                                                |
| <b>Storage Instruction:</b> Avoid repeated freeze/thaw cycles. Store at 4 °C for frequent use. Aliquot and store at -20 °C for 12 months. |
| Alternative Names:<br>CD156-A; MS2; CD156a; Disintegrin and metalloproteinase domain-containing protein 8                                 |
| SwissProt:<br>P78325                                                                                                                      |
|                                                                                                                                           |