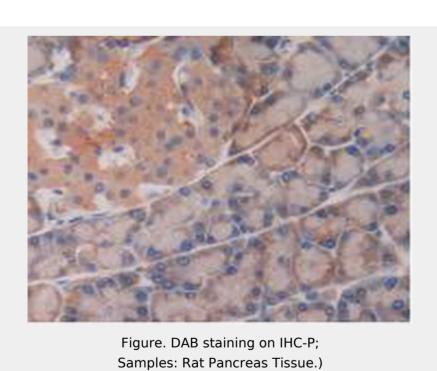

## APC/CY7 Linked Polyclonal Antibody to A Disintegrin And Metalloprotease 8 (ADAM8)

**Catalog No: tcua6511APCCY7** 

| Available Sizes                                                                                                                           |
|-------------------------------------------------------------------------------------------------------------------------------------------|
| Size: 100ug                                                                                                                               |
| Specifications                                                                                                                            |
| Application: WB; IHC; ICC; IP.                                                                                                            |
| Species Reactivity:<br>Rabbit                                                                                                             |
| Host Species:<br>Rabbit                                                                                                                   |
| Immunogen / Amino acids:<br>ADAM8 (Ser371~Glu587)                                                                                         |
| Conjugation: APC/CY7                                                                                                                      |
| Clonality:<br>Polyclone                                                                                                                   |
| Concentration:<br>200ug/ml                                                                                                                |
| <b>Storage Instruction:</b> Avoid repeated freeze/thaw cycles. Store at 4 °C for frequent use. Aliquot and store at -20 °C for 12 months. |
| Alternative Names:<br>CD156-A; MS2; CD156a; Disintegrin and metalloproteinase domain-containing protein 8                                 |
| SwissProt:<br>P78325                                                                                                                      |
|                                                                                                                                           |