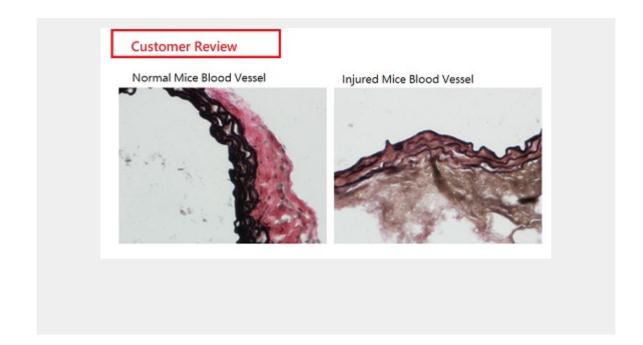

#### **Notes**

Interpretation data: Elastic fibers: Black to Blue/Black Nuclei: Blue to Black Collagen: Red Muscle & Other: Yellow

## **Product Description**

Taiclone Elastic Stain Kit is used for staining procedure histological of elastin in tissue sections. Demonstration of elastic tissue is useful in cases of emphysema (atrophy of elastic tissue), arteriosclerosis (thinning and loss of elastic fibers) and various other vascular diseases.