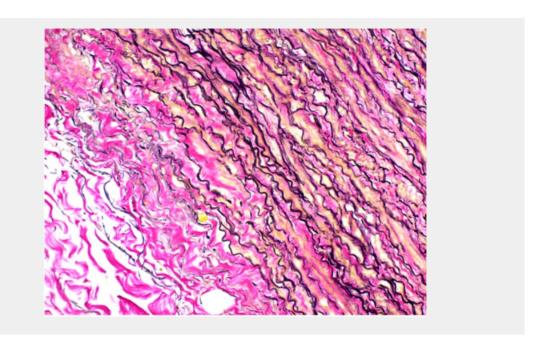

#### **Notes**

Interpretation data: Elastic fibers: Black to Blue/Black Nuclei: Blue to Black Collagen: Red Muscle & Other: Yellow

## **Product Description**

Taiclone Elastic Stain Kit is used for staining procedure histological of elastin in tissue sections. Demonstration of elastic tissue is useful in cases of emphysema (atrophy of elastic tissue), arteriosclerosis (thinning and loss of elastic fibers) and various other vascular diseases.