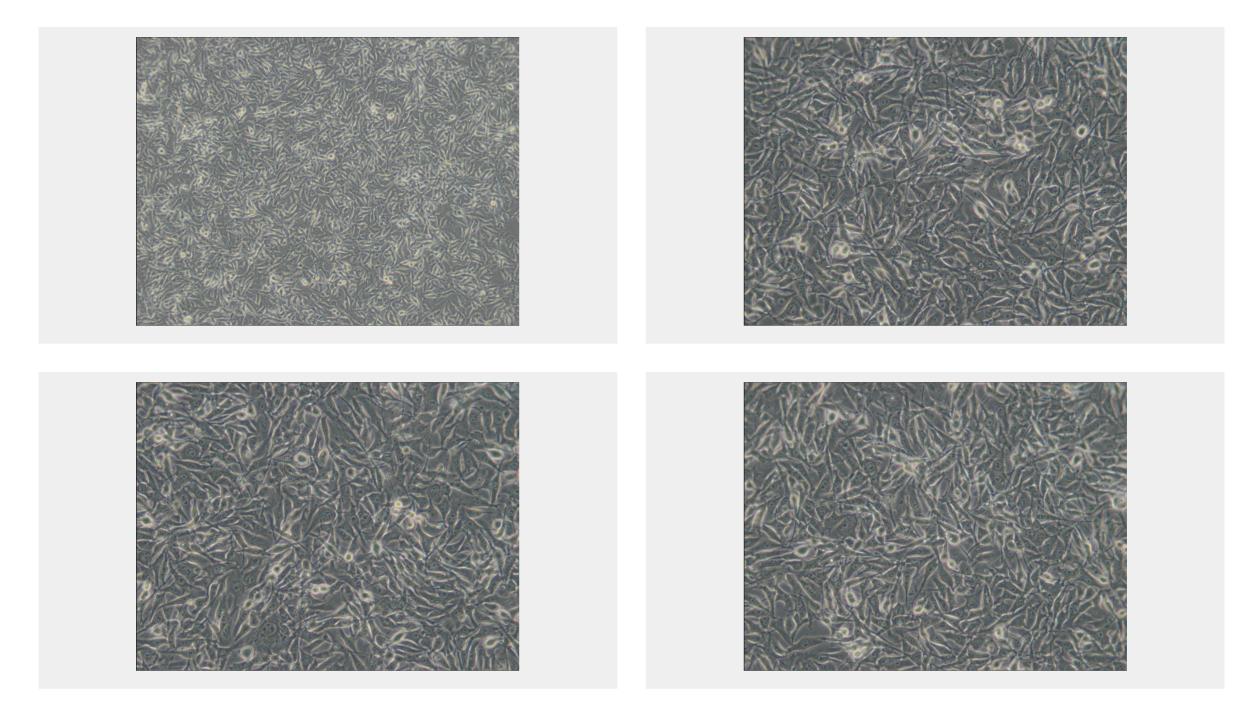

## B16-F10

**Catalog No: tcel319** 

**Available Sizes** 

Size: 1×10<sup>6</sup> cells/t25 culture bottle

Specifications