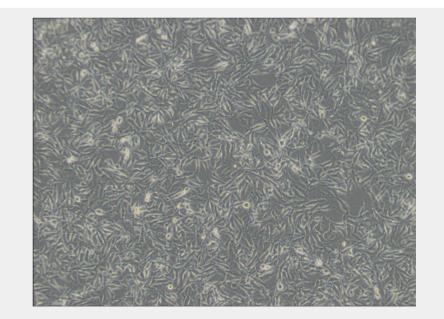

## B16-F10

**Catalog No: tcel319** 

**Available Sizes** 

Size: 1×10<sup>6</sup> cells/t25 culture bottle

Specifications