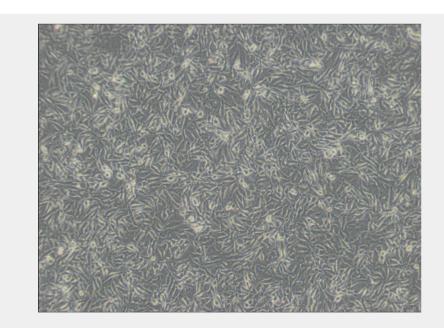

## B16-F10

**Catalog No: tcel319** 

**Available Sizes** 

Size: 1×10<sup>6</sup> cells/t25 culture bottle

Specifications