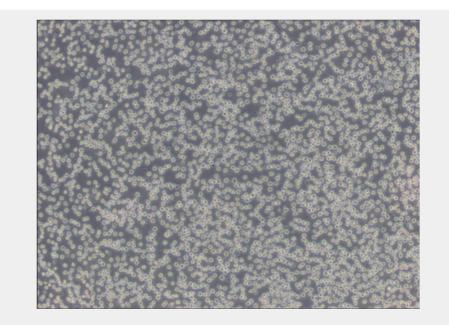

## **Product Description**

The cells are responsive to both interleukin 3(interleukin-3, IL-3) and macrophage colony stimulating factor(M-CSF). The cells contain a truncated c-myb proto-oncogene caused by integration of a retrovirus.