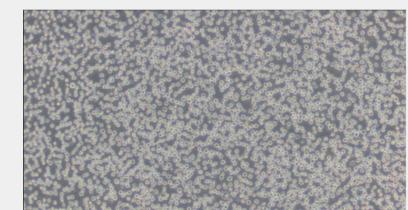

## **Product Description**

The cells are responsive to both interleukin 3(interleukin-3, IL-3) and macrophage colony stimulating factor(M-CSF). The cells contain a truncated c-myb proto-oncogene caused by integration of a retrovirus.