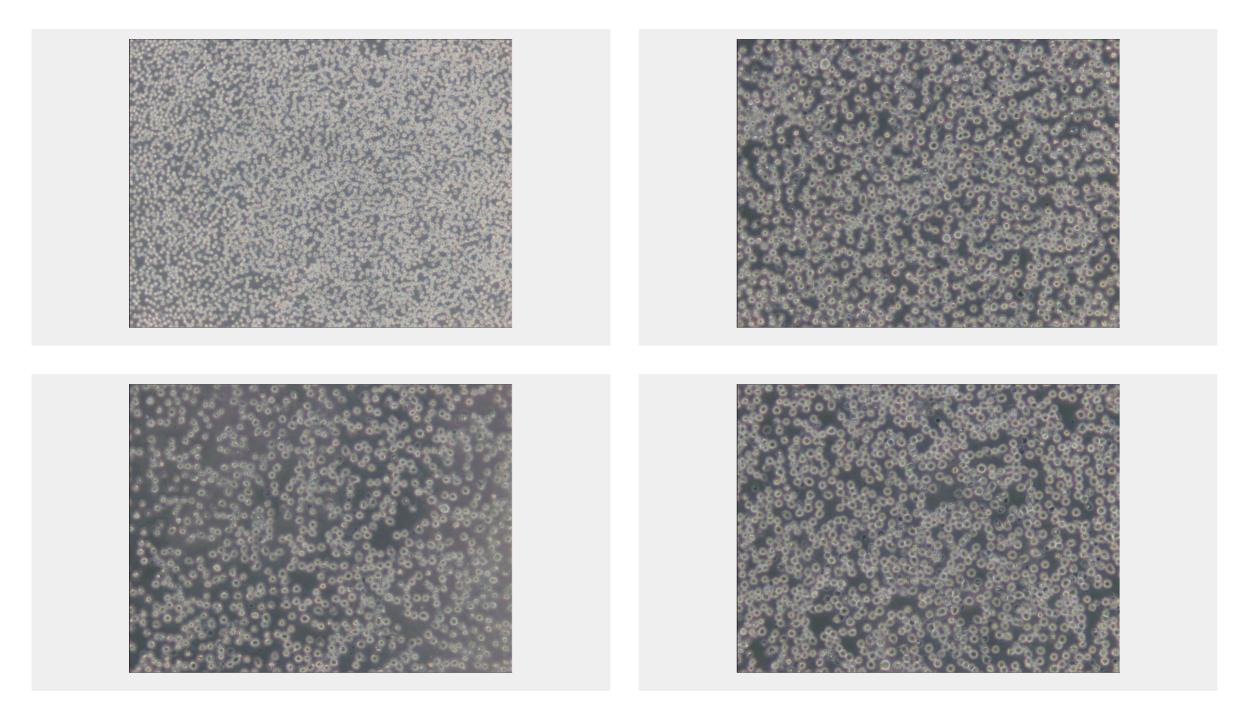

## Subculturing:

Cultures can be maintained by the addition of fresh medium or replacement of medium. Alternatively, cultures can be established by centrifugation with subsequent resuspension at 1 to  $2 \times 10^{5}$  viable cells/ml. Maintain cell density between  $1 \times 10^{5}$  and  $1 \times 10^{6}$  viable cells/ml.

## **Product Description**

The cells are responsive to both interleukin 3(interleukin-3, IL-3) and macrophage colony stimulating factor(M-CSF). The cells contain a truncated c-myb proto-oncogene caused by integration of a retrovirus.