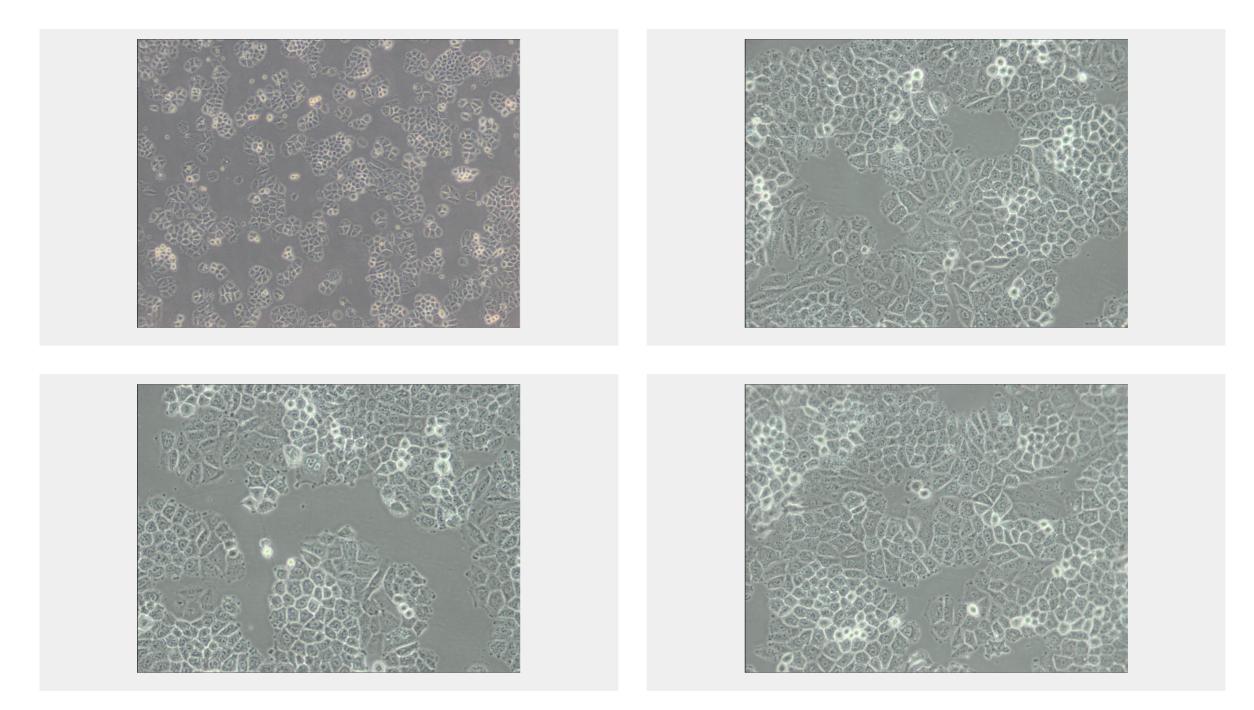

## **Product Description**

The cells express easily detectable p53 mRNA at levels comparable to normal lung tissue, and exhibit no gross structural DNA abnormalities. The cells stain positively for keratin and vimentin but are negative for neurofilament triplet protein.