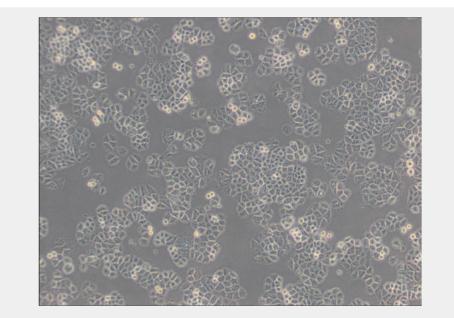

## **Product Description**

The cells express easily detectable p53 mRNA at levels comparable to normal lung tissue, and exhibit no gross structural DNA abnormalities. The cells stain positively for keratin and vimentin but are negative for neurofilament triplet protein.