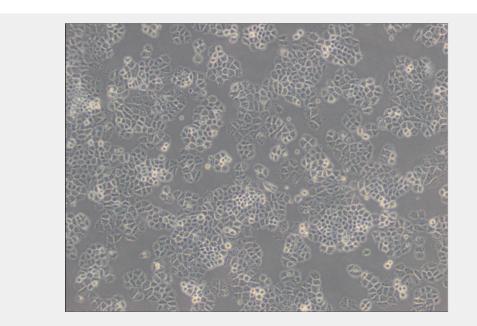

## **Product Description**

The cells express easily detectable p53 mRNA at levels comparable to normal lung tissue, and exhibit no gross structural DNA abnormalities. The cells stain positively for keratin and vimentin but are negative for neurofilament triplet protein.