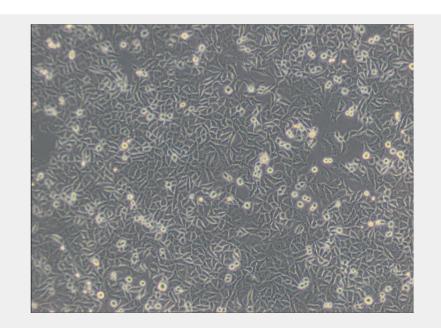

## MKN-45 Catalog No: tcel292

**Available Sizes** 

Size: 1×10<sup>6</sup>cells/t25culturebottle