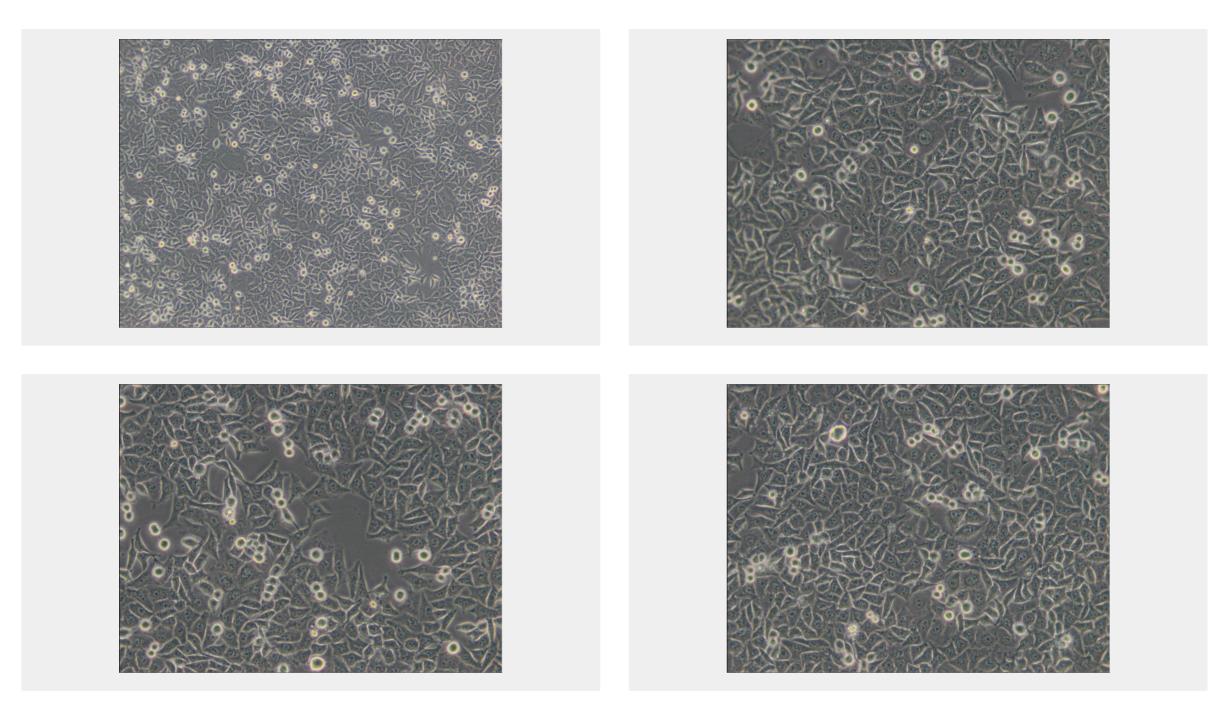

## MKN-45 Catalog No: tcel292

**Available Sizes** 

Size: 1×10<sup>6</sup>cells/t25culturebottle