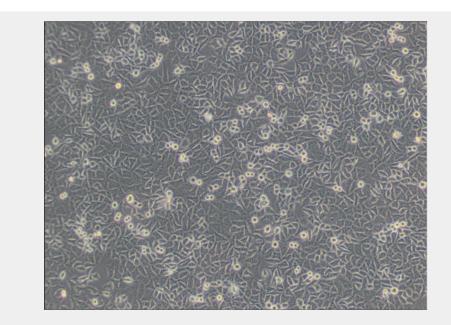

## MKN-45 Catalog No: tcel292

**Available Sizes** 

Size: 1×10<sup>6</sup>cells/t25culturebottle