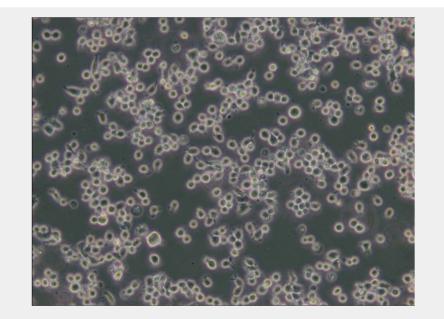

## Subculturing:

Remove and discard culture medium. These cells grow as a mixture of floating and adherent cells. Sometimes many cells are floating, they can be harvested by centrifugation of medium instead of discarding it. Add 1.0 to 2.0 mL of 0.25% (w/v) Trypsin-0.53mM EDTA solution to flask and observe cells under an inverted microscope until cell layer is dispersed (usually within 2 to 3 minutes). Add 4.0 to 6.0 mL of complete growth medium and aspirate cells by gently pipetting. Add appropriate aliquots of the cell suspension to new culture vessels. Incubate cultures at 37°C.