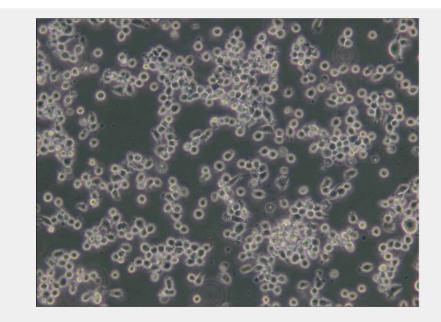

## Subculturing:

Remove and discard culture medium. These cells grow as a mixture of floating and adherent cells. Sometimes many cells are floating, they can be harvested by centrifugation of medium instead of discarding it. Add 1.0 to 2.0 mL of 0.25% (w/v) Trypsin-0.53mM EDTA solution to flask and observe cells under an inverted microscope until cell layer is dispersed (usually within 2 to 3 minutes). Add 4.0 to 6.0 mL of complete growth medium and aspirate cells by gently pipetting. Add appropriate aliquots of the cell suspension to new culture vessels. Incubate cultures at 37°C.