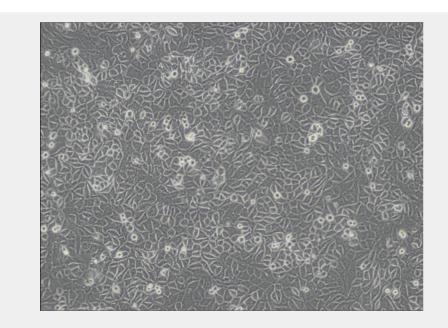

## **CNE-2Z** Catalog No: tcel267

**Available Sizes** 

Size: 1×10<sup>6</sup>cells/t25culturebottle