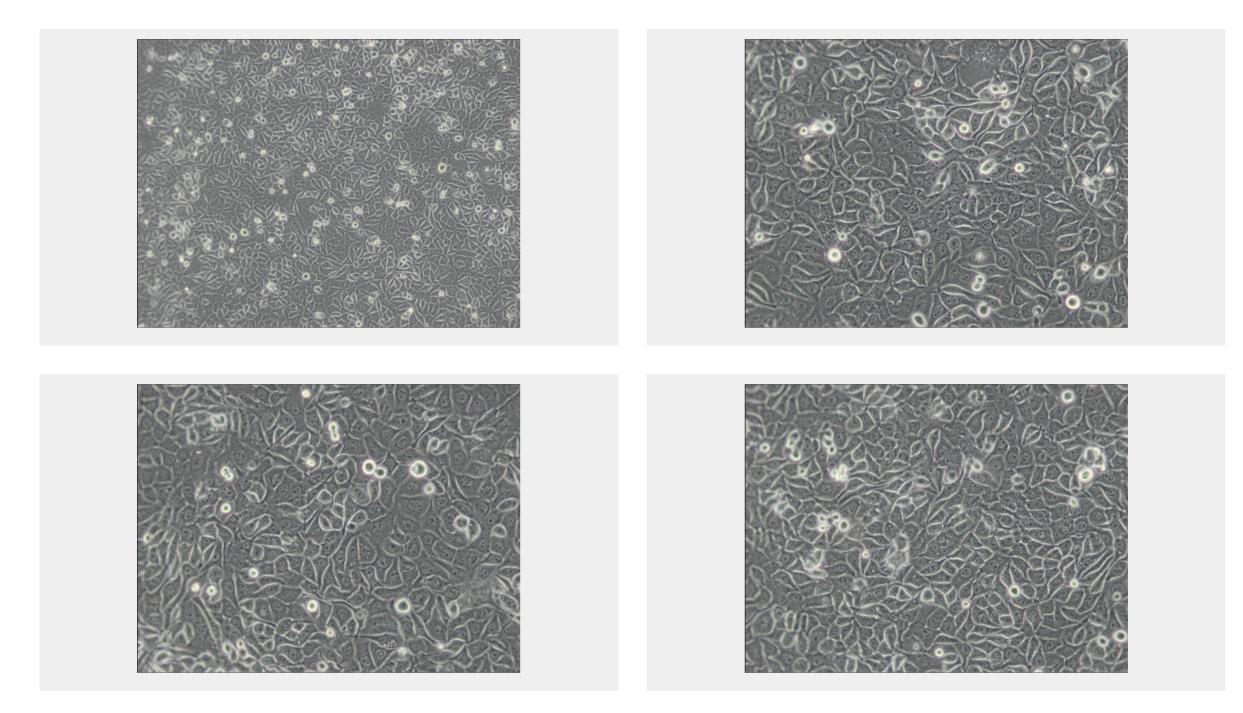

## **CNE-2Z** Catalog No: tcel267

**Available Sizes** 

Size: 1×10<sup>6</sup>cells/t25culturebottle