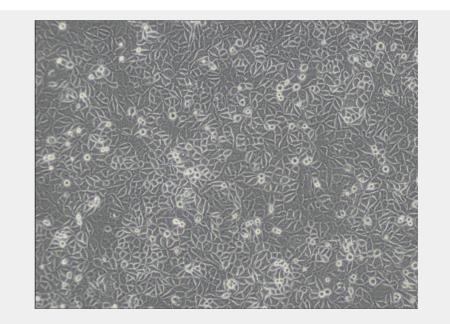

## **CNE-2Z** Catalog No: tcel267

**Available Sizes** 

Size: 1×10<sup>6</sup>cells/t25culturebottle