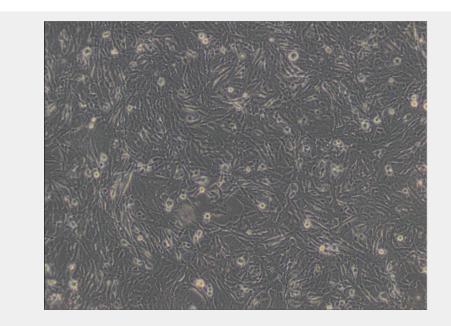

## U251 Catalog No: tcel237

**Available Sizes** 

Size: 1×10<sup>6</sup>cells/t25culturebottle