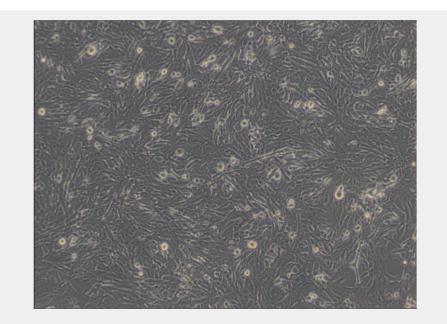

## U251 Catalog No: tcel237

**Available Sizes** 

Size: 1×10<sup>6</sup>cells/t25culturebottle