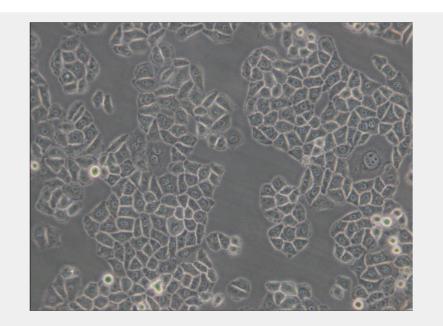

## SPC-A-1

**Catalog No: tcel218** 

**Available Sizes** 

**Size:** 1×10<sup>6</sup> cells/t25 culture bottle

## Subculturing:

Remove and discard culture medium. Briefly rinse the cell layer with DPBS solution to remove all traces of serum that contains trypsin inhibitor. Add 1.0 to 2.0 mL of Trypsin-EDTA solution to flask and observe cells under an inverted microscope until cell layer is dispersed (usually within 2 to 3 minutes). Cells that are difficult to detach may be placed at 37°C to facilitate dispersal. Add 4.0 to 6.0 mL of complete growth medium and aspirate cells by gently pipetting. Add appropriate aliquots of the cell suspension to new culture vessels.