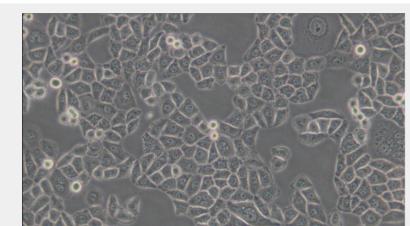

## SPC-A-1

**Catalog No: tcel218** 

**Available Sizes** 

**Size:** 1×10<sup>6</sup> cells/t25 culture bottle

## Subculturing:

Remove and discard culture medium. Briefly rinse the cell layer with DPBS solution to remove all traces of serum that contains trypsin inhibitor. Add 1.0 to 2.0 mL of Trypsin-EDTA solution to flask and observe cells under an inverted microscope until cell layer is dispersed (usually within 2 to 3 minutes). Cells that are difficult to detach may be placed at 37°C to facilitate dispersal. Add 4.0 to 6.0 mL of complete growth medium and aspirate cells by gently pipetting. Add appropriate aliquots of the cell suspension to new culture vessels.