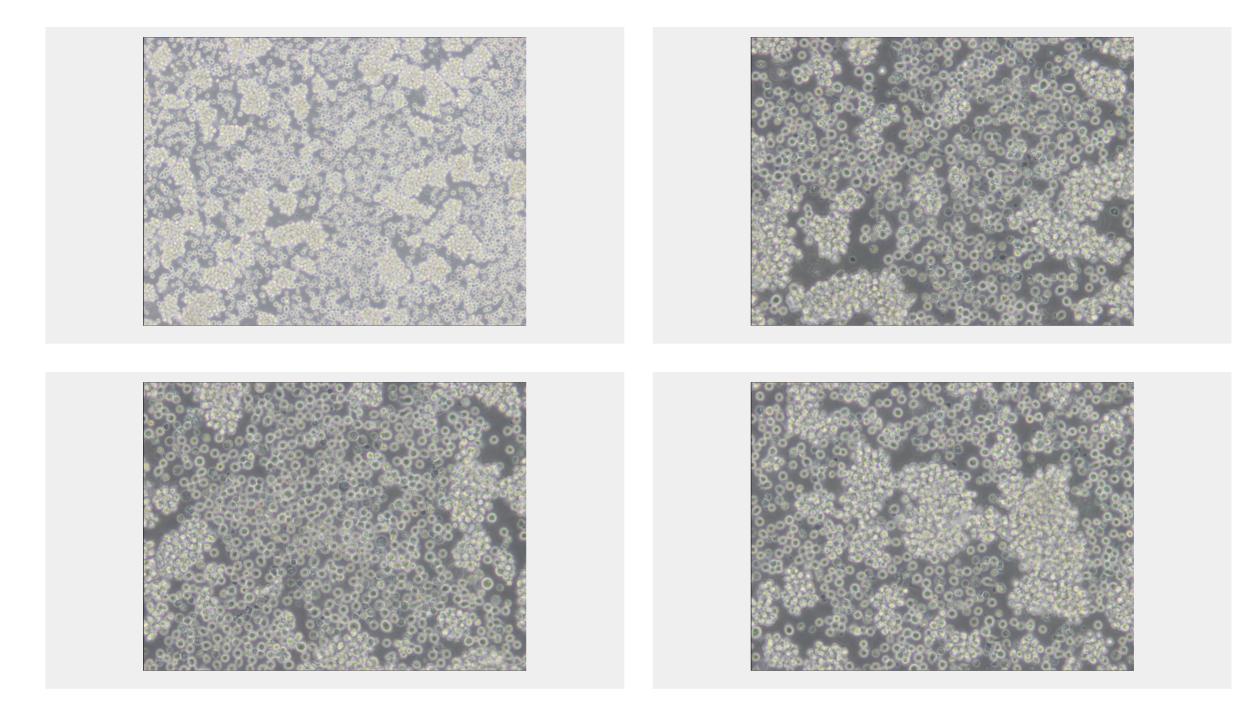

## **Product Description**

These cells are EBNA positive. The cells are partially resistant to poliovirus and vesicular stomatitis viruses. ATCC confirmed this line tested positive for the presence of Epstein Barr virus(EBV) viral DNA sequences via PCR.