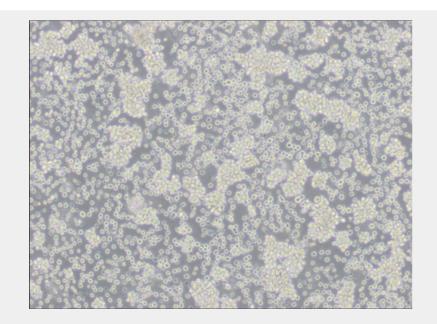

## **Product Description**

These cells are EBNA positive. The cells are partially resistant to poliovirus and vesicular stomatitis viruses. ATCC confirmed this line tested positive for the presence of Epstein Barr virus(EBV) viral DNA sequences via PCR.