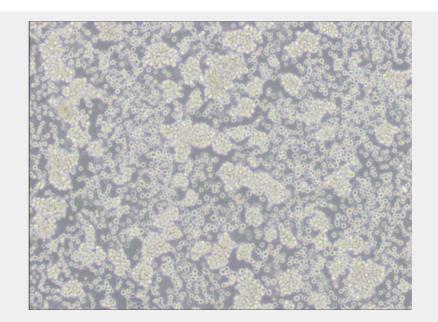

## **Product Description**

These cells are EBNA positive. The cells are partially resistant to poliovirus and vesicular stomatitis viruses. ATCC confirmed this line tested positive for the presence of Epstein Barr virus(EBV) viral DNA sequences via PCR.