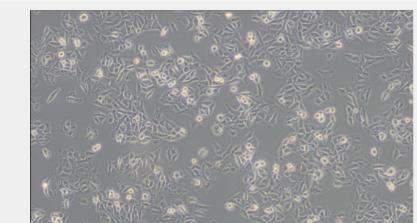

## **PIEC** Catalog No: tcel186

Available Sizes

Size: 1×10<sup>6</sup>cells/t25culturebottle



## Specifications

## Subculturing:

Remove and discard culture medium. Briefly rinse the cell layer with DPBS solution to remove all traces of serum that contains trypsin inhibitor. Add 1.0 to 2.0 mL of Trypsin-EDTA solution to flask and observe cells under an inverted microscope until cell layer is dispersed (usually within 2 to 3 minutes). Cells that are difficult to detach may be placed at 37°C to facilitate dispersal. Add 4.0 to 6.0 mL of complete growth medium and aspirate cells by gently pipetting. Add appropriate aliquots of the cell suspension to new culture vessels.







Copyright 2021 Taiclone Biotech Corp.



Web: www.taiclone.com Tel: +886-2-2735-9682 Email: order@taiclone.com



All products are for RESEARCH USE ONLY. Not for diagnostic & therapeutic purposes!

Copyright 2021 Taiclone Biotech Corp.