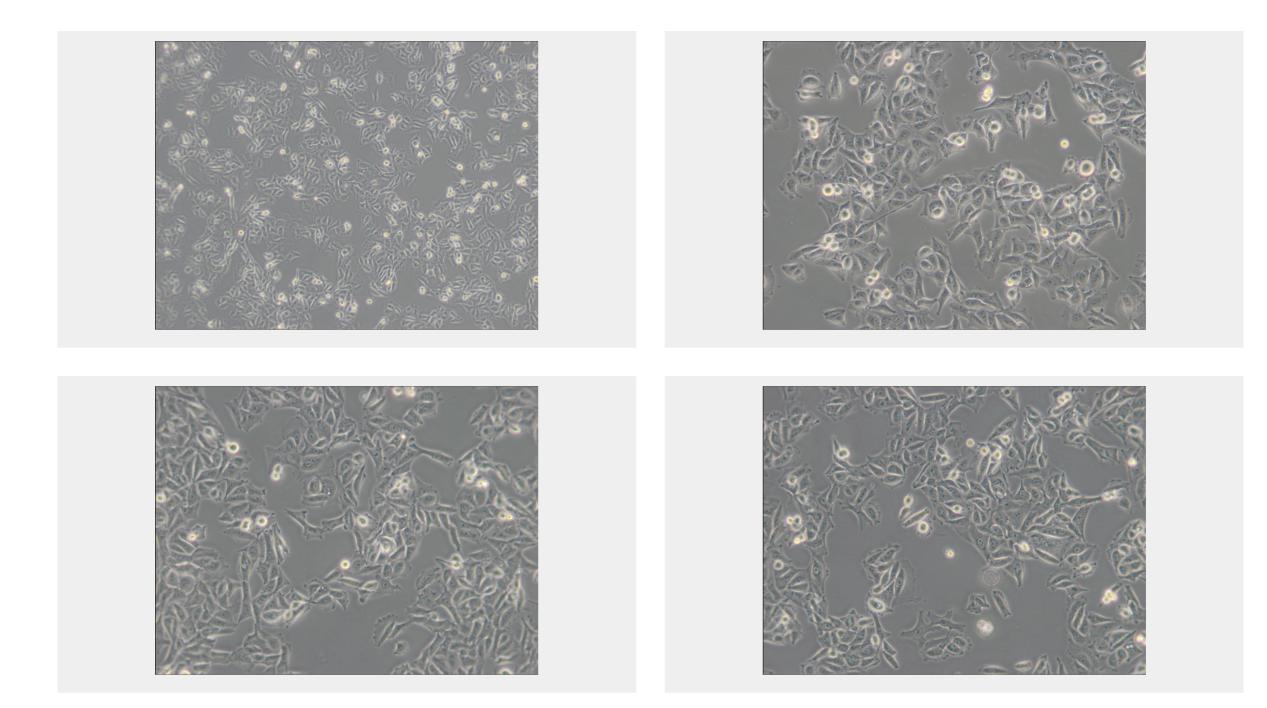

## **PIEC** Catalog No: tcel186

Available Sizes

Size: 1×10<sup>6</sup>cells/t25culturebottle



## Specifications

## Subculturing:

Remove and discard culture medium. Briefly rinse the cell layer with DPBS solution to remove all traces of serum that contains trypsin inhibitor. Add 1.0 to 2.0 mL of Trypsin-EDTA solution to flask and observe cells under an inverted microscope until cell layer is dispersed (usually within 2 to 3 minutes). Cells that are difficult to detach may be placed at 37°C to facilitate dispersal. Add 4.0 to 6.0 mL of complete growth medium and aspirate cells by gently pipetting. Add appropriate aliquots of the cell suspension to new culture vessels.







Copyright 2021 Taiclone Biotech Corp.



Web: www.taiclone.com Tel: +886-2-2735-9682 Email: order@taiclone.com



All products are for RESEARCH USE ONLY. Not for diagnostic & therapeutic purposes!

Copyright 2021 Taiclone Biotech Corp.