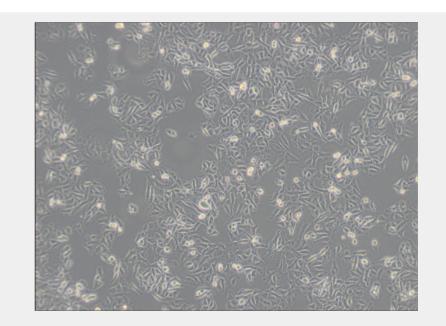

## **PIEC** Catalog No: tcel186

Available Sizes

Size: 1×10<sup>6</sup>cells/t25culturebottle



## Specifications

## Subculturing:

Remove and discard culture medium. Briefly rinse the cell layer with DPBS solution to remove all traces of serum that contains trypsin inhibitor. Add 1.0 to 2.0 mL of Trypsin-EDTA solution to flask and observe cells under an inverted microscope until cell layer is dispersed (usually within 2 to 3 minutes). Cells that are difficult to detach may be placed at 37°C to facilitate dispersal. Add 4.0 to 6.0 mL of complete growth medium and aspirate cells by gently pipetting. Add appropriate aliquots of the cell suspension to new culture vessels.







Copyright 2021 Taiclone Biotech Corp.



Web: www.taiclone.com Tel: +886-2-2735-9682 Email: order@taiclone.com



All products are for RESEARCH USE ONLY. Not for diagnostic & therapeutic purposes!

Copyright 2021 Taiclone Biotech Corp.