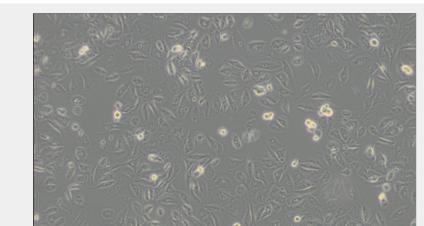

## **OS-RC-2** Catalog No: tcel177

**Available Sizes** 

Size: 1×10<sup>6</sup>cells/t25culturebottle

## Subculturing:

Remove and discard culture medium. Briefly rinse the cell layer with DPBS solution to remove all traces of serum that contains trypsin inhibitor. Add 1.0 to 2.0 mL of Trypsin-EDTA solution to flask and observe cells under an inverted microscope until cell layer is dispersed (usually within 2 to 3 minutes). Cells that are difficult to detach may be placed at 37°C to facilitate dispersal. Add 4.0 to 6.0 mL of complete growth medium and aspirate cells by gently pipetting. Add appropriate aliquots of the cell suspension to new culture vessels.