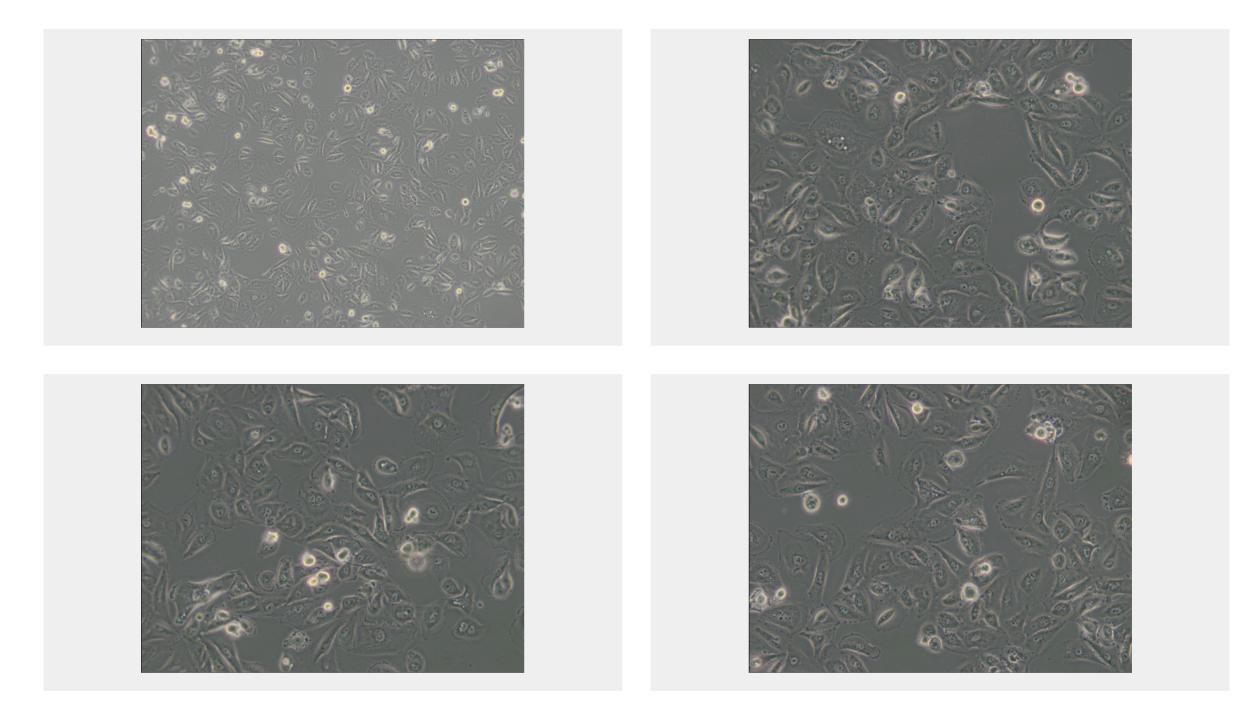

## **OS-RC-2** Catalog No: tcel177

**Available Sizes** 

Size: 1×10<sup>6</sup>cells/t25culturebottle

## Subculturing:

Remove and discard culture medium. Briefly rinse the cell layer with DPBS solution to remove all traces of serum that contains trypsin inhibitor. Add 1.0 to 2.0 mL of Trypsin-EDTA solution to flask and observe cells under an inverted microscope until cell layer is dispersed (usually within 2 to 3 minutes). Cells that are difficult to detach may be placed at 37°C to facilitate dispersal. Add 4.0 to 6.0 mL of complete growth medium and aspirate cells by gently pipetting. Add appropriate aliquots of the cell suspension to new culture vessels.