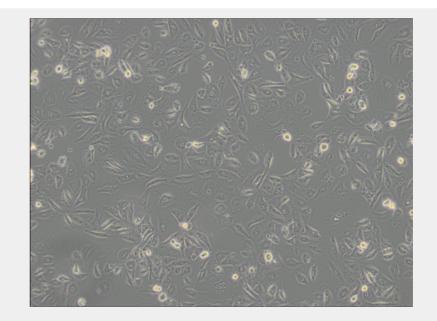

## **OS-RC-2** Catalog No: tcel177

**Available Sizes** 

Size: 1×10<sup>6</sup>cells/t25culturebottle

## Subculturing:

Remove and discard culture medium. Briefly rinse the cell layer with DPBS solution to remove all traces of serum that contains trypsin inhibitor. Add 1.0 to 2.0 mL of Trypsin-EDTA solution to flask and observe cells under an inverted microscope until cell layer is dispersed (usually within 2 to 3 minutes). Cells that are difficult to detach may be placed at 37°C to facilitate dispersal. Add 4.0 to 6.0 mL of complete growth medium and aspirate cells by gently pipetting. Add appropriate aliquots of the cell suspension to new culture vessels.