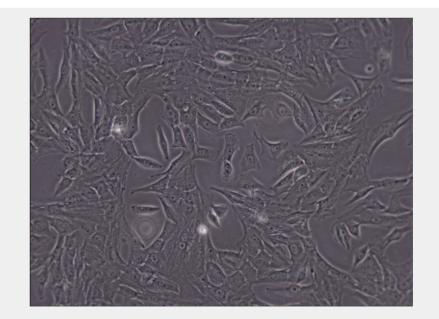

## NRK Catalog No: tcel173

Available Sizes

Size: 1×10<sup>6</sup>cells/t25culturebottle

Specifications