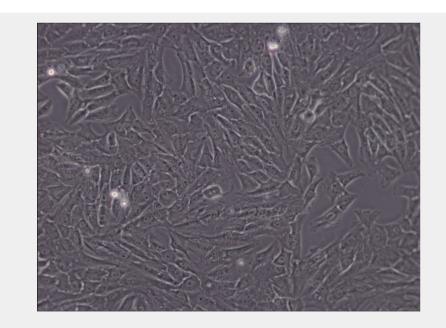

## NRK Catalog No: tcel173

Available Sizes

Size: 1×10<sup>6</sup>cells/t25culturebottle

Specifications