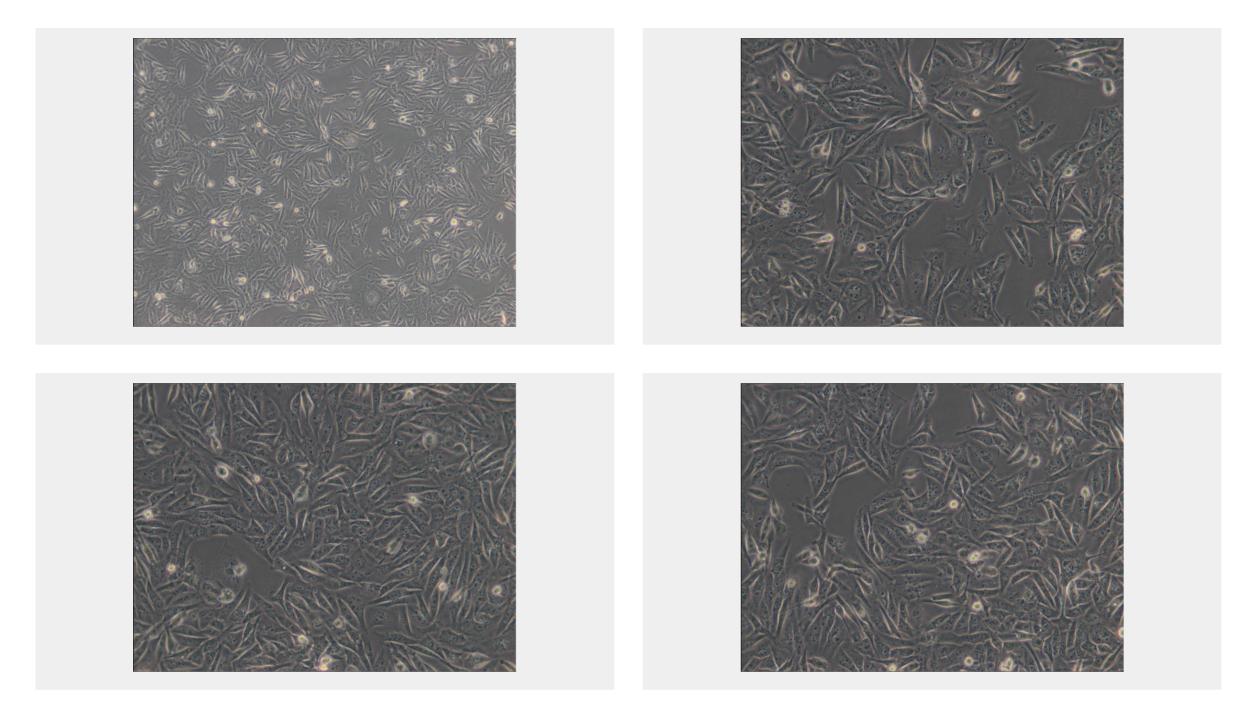

## MDA-MB-231

**Catalog No: tcel150** 

**Available Sizes** 

Size: 1×10<sup>6</sup> cells/t25 culture bottle

Specifications