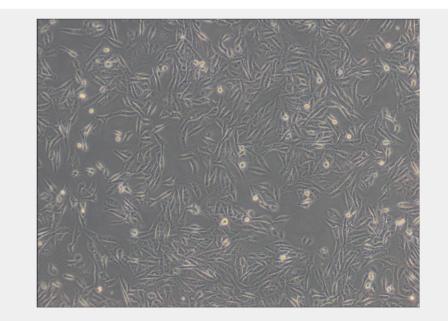

## MDA-MB-231

**Catalog No: tcel150** 

**Available Sizes** 

Size: 1×10<sup>6</sup> cells/t25 culture bottle

Specifications