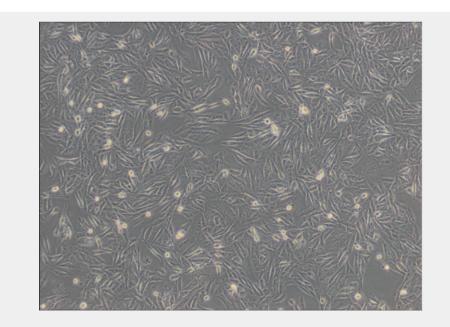

## MDA-MB-231

**Catalog No: tcel150** 

**Available Sizes** 

Size: 1×10<sup>6</sup> cells/t25 culture bottle

Specifications