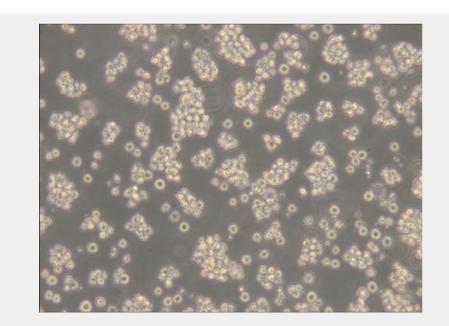

## **Product Description**

Clone E6-1 cells produce large amounts of IL-2 after stimulation with phorbol esters and either lectins or monoclonal antibodies against the T3 antigen(both types of stimulants are needed to induce IL-2 production.