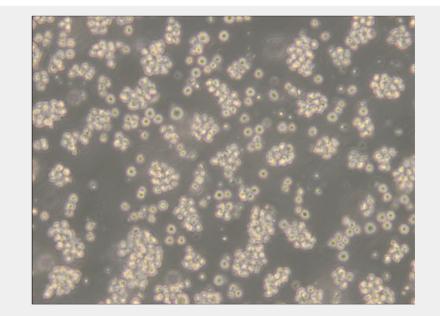

## **Product Description**

Clone E6-1 cells produce large amounts of IL-2 after stimulation with phorbol esters and either lectins or monoclonal antibodies against the T3 antigen(both types of stimulants are needed to induce IL-2 production.