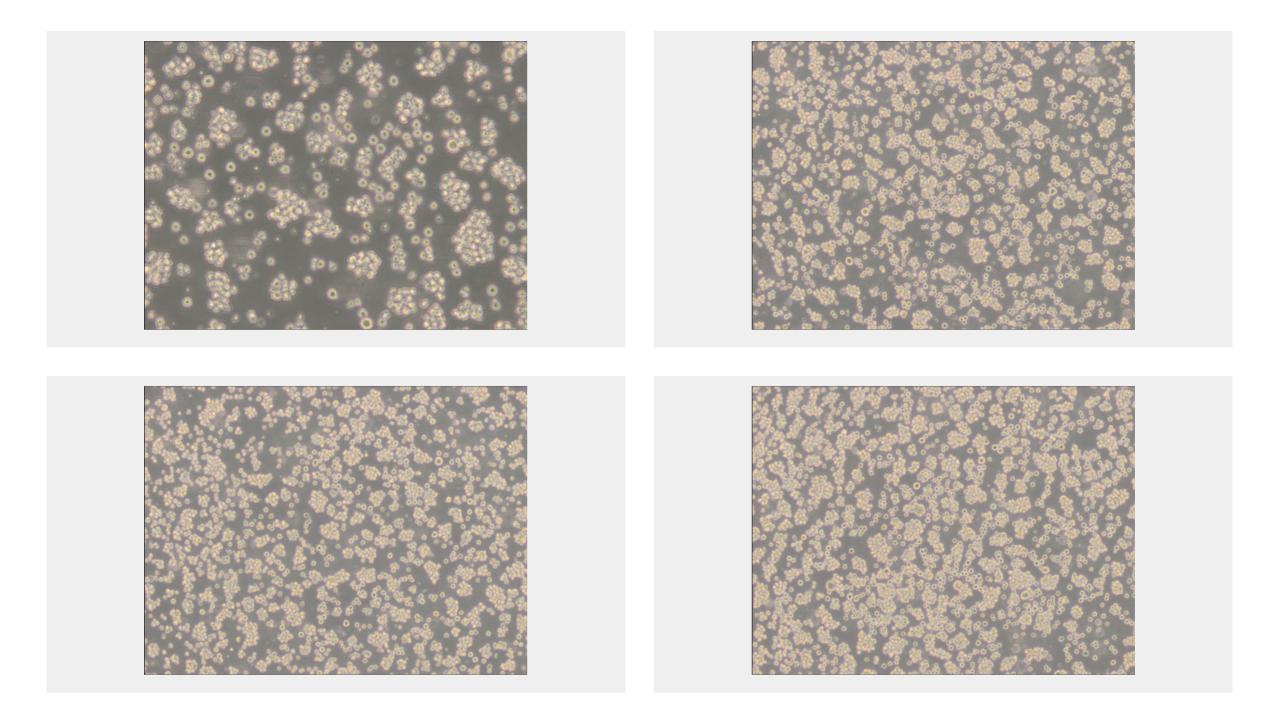

## **Product Description**

Clone E6-1 cells produce large amounts of IL-2 after stimulation with phorbol esters and either lectins or monoclonal antibodies against the T3 antigen(both types of stimulants are needed to induce IL-2 production.