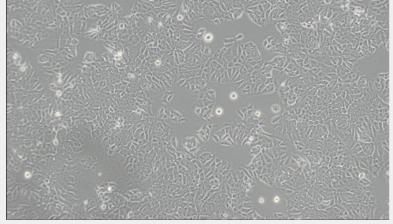

## **Product Description**

HCT-15 cells are CSAp negative(CSAp-). The cells are positive for keratin by immunoperoxidase staining.

Copyright 2021 Taiclone Biotech Corp.

All products are for RESEARCH USE ONLY. Not for diagnostic & therapeutic purposes!