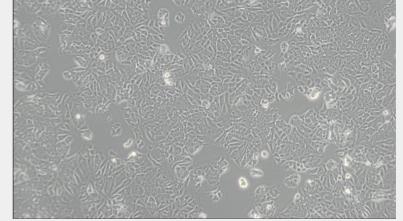

## **Product Description**

HCT-15 cells are CSAp negative(CSAp-). The cells are positive for keratin by immunoperoxidase staining.

Copyright 2021 Taiclone Biotech Corp.

All products are for RESEARCH USE ONLY. Not for diagnostic & therapeutic purposes!