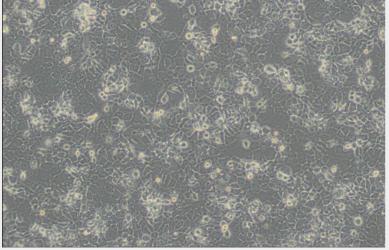

## **Product Description**

The established line was found to contain bundles of tonofilaments in the cell cytoplasm and desmosomal regions were prominent at cell boundaries.

Copyright 2021 Taiclone Biotech Corp.