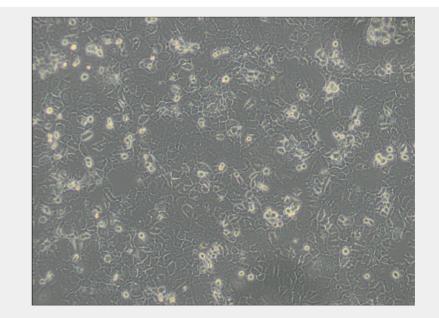

## **Product Description**

The established line was found to contain bundles of tonofilaments in the cell cytoplasm and desmosomal regions were prominent at cell boundaries.

Copyright 2021 Taiclone Biotech Corp.