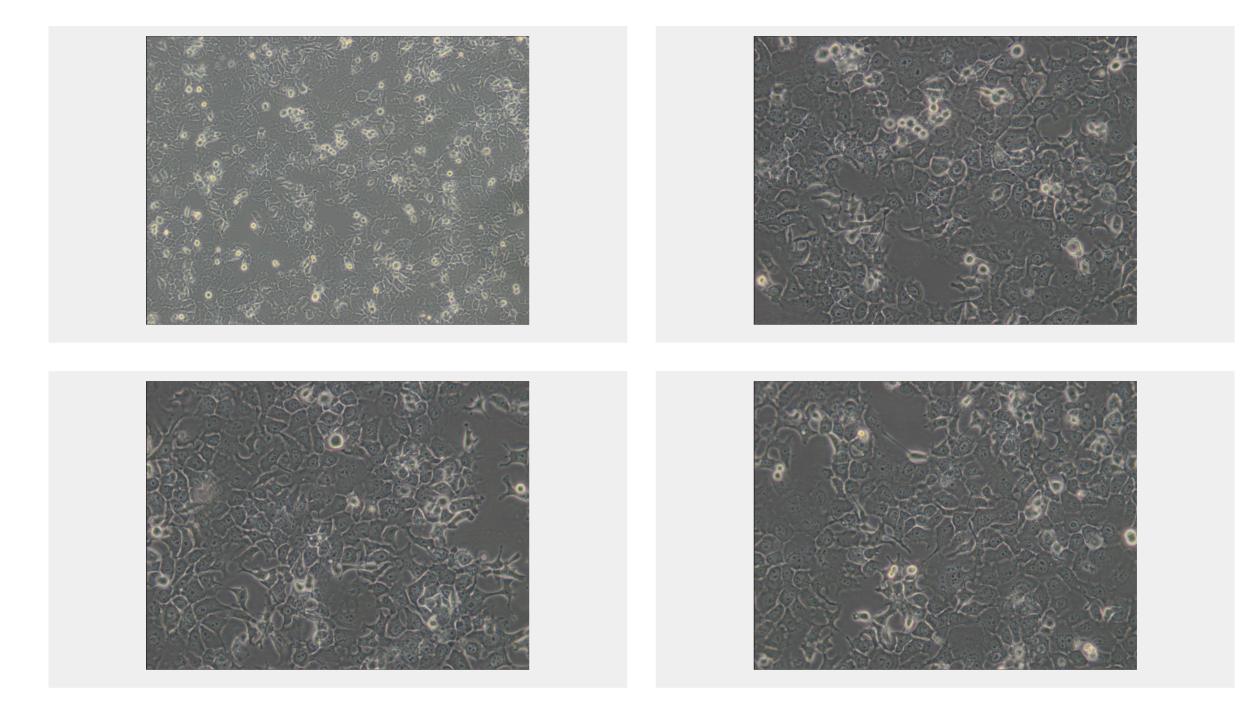

## **Product Description**

The established line was found to contain bundles of tonofilaments in the cell cytoplasm and desmosomal regions were prominent at cell boundaries.

Copyright 2021 Taiclone Biotech Corp.