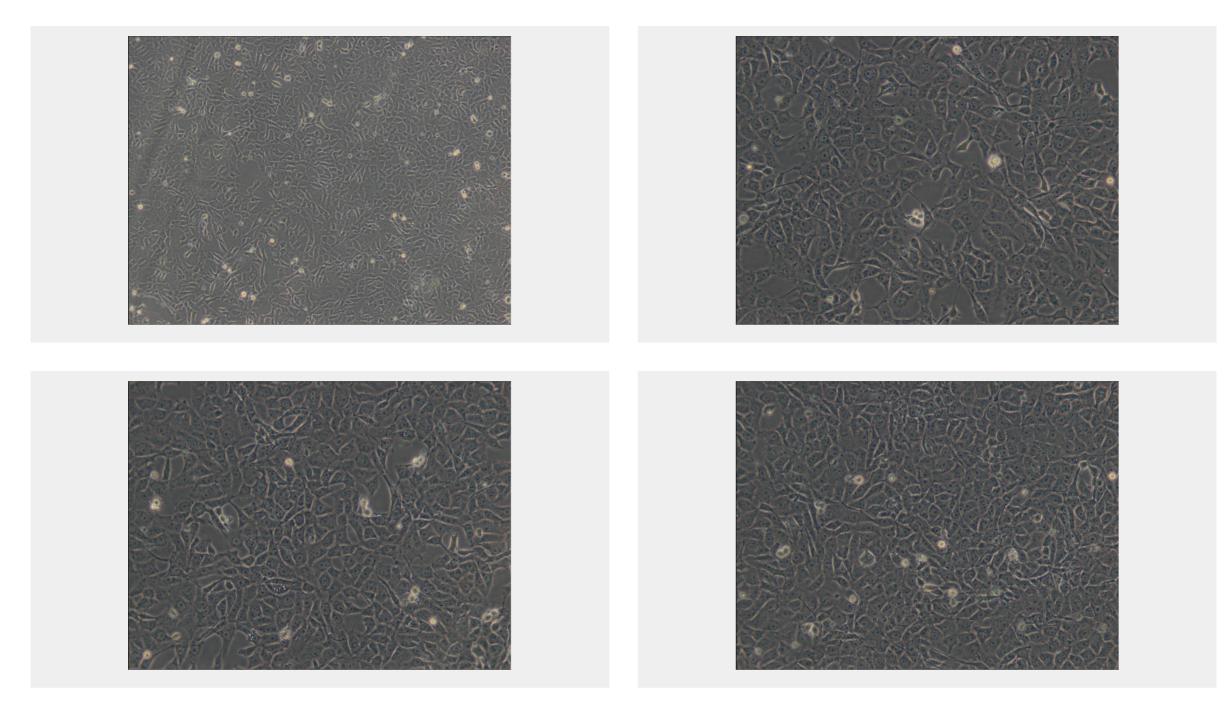

## Subculturing:

Remove and discard culture medium. Briefly rinse the cell layer with DPBS solution to remove all traces of serum that contains trypsin inhibitor. Add 1.0 to 2.0 mL of Trypsin-EDTA solution to flask and observe cells under an inverted microscope until cell layer is dispersed (usually within 2 to 3 minutes). Cells that are difficult to detach may be placed at 37°C to facilitate dispersal. Add 4.0 to 6.0 mL of complete growth medium and aspirate cells by gently pipetting. Add appropriate aliquots of the cell suspension to new culture vessels.