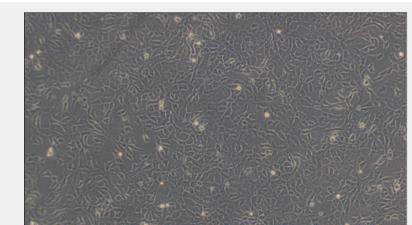

## Subculturing:

Remove and discard culture medium. Briefly rinse the cell layer with DPBS solution to remove all traces of serum that contains trypsin inhibitor. Add 1.0 to 2.0 mL of Trypsin-EDTA solution to flask and observe cells under an inverted microscope until cell layer is dispersed (usually within 2 to 3 minutes). Cells that are difficult to detach may be placed at 37°C to facilitate dispersal. Add 4.0 to 6.0 mL of complete growth medium and aspirate cells by gently pipetting. Add appropriate aliquots of the cell suspension to new culture vessels.