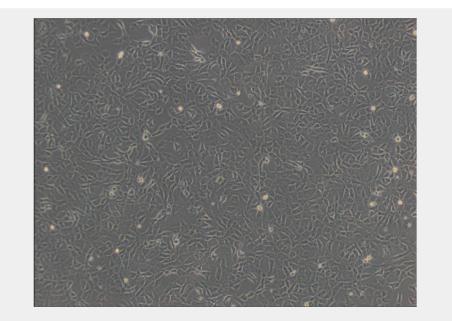

## Subculturing:

Remove and discard culture medium. Briefly rinse the cell layer with DPBS solution to remove all traces of serum that contains trypsin inhibitor. Add 1.0 to 2.0 mL of Trypsin-EDTA solution to flask and observe cells under an inverted microscope until cell layer is dispersed (usually within 2 to 3 minutes). Cells that are difficult to detach may be placed at 37°C to facilitate dispersal. Add 4.0 to 6.0 mL of complete growth medium and aspirate cells by gently pipetting. Add appropriate aliquots of the cell suspension to new culture vessels.