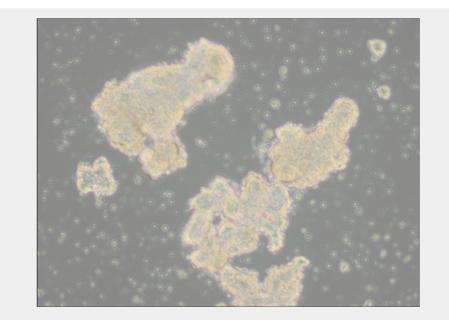

## AtT-20 Catalog No: tcel28

**Available Sizes** 

Size: 1×10<sup>6</sup> cells/t25 culture bottle

Specifications

## Subculturing:

Remove and discard culture medium. These cells grow as a mixture of floating and adherent cells. Sometimes many cells are floating, they can be harvested by centrifugation of medium instead of discarding it. Add 1.0 to 2.0 mL of 0.25% (w/v) Trypsin-0.53mM EDTA solution to flask and observe cells under an inverted microscope until cell layer is dispersed (usually within 2 to 3 minutes). Add 4.0 to 6.0 mL of complete growth medium and aspirate cells by gently pipetting. Add appropriate aliquots of the cell suspension to new culture vessels. Incubate cultures at 37°C.