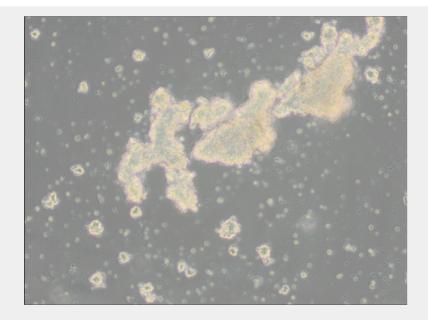

## AtT-20 Catalog No: tcel28

**Available Sizes** 

Size: 1×10<sup>6</sup> cells/t25 culture bottle

Specifications

## Subculturing:

Remove and discard culture medium. These cells grow as a mixture of floating and adherent cells. Sometimes many cells are floating, they can be harvested by centrifugation of medium instead of discarding it. Add 1.0 to 2.0 mL of 0.25% (w/v) Trypsin-0.53mM EDTA solution to flask and observe cells under an inverted microscope until cell layer is dispersed (usually within 2 to 3 minutes). Add 4.0 to 6.0 mL of complete growth medium and aspirate cells by gently pipetting. Add appropriate aliquots of the cell suspension to new culture vessels. Incubate cultures at 37°C.