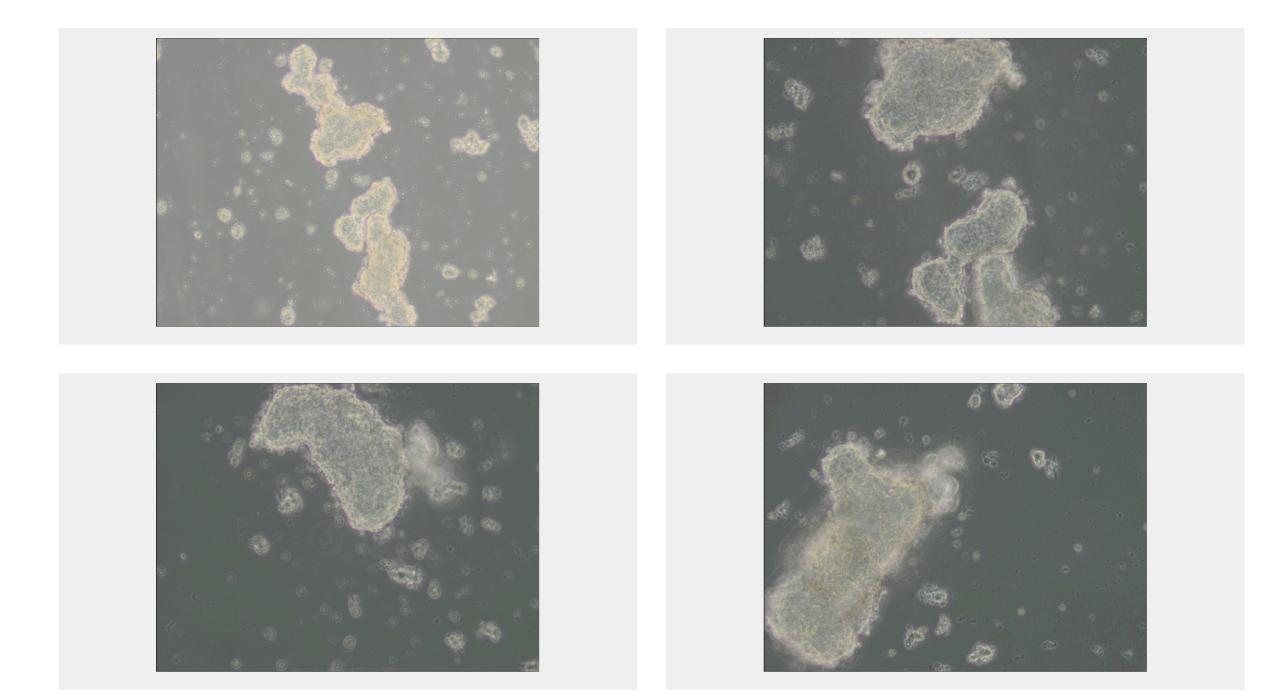

## AtT-20 Catalog No: tcel28

**Available Sizes** 

Size: 1×10<sup>6</sup> cells/t25 culture bottle

Specifications

## Subculturing:

Remove and discard culture medium. These cells grow as a mixture of floating and adherent cells. Sometimes many cells are floating, they can be harvested by centrifugation of medium instead of discarding it. Add 1.0 to 2.0 mL of 0.25% (w/v) Trypsin-0.53mM EDTA solution to flask and observe cells under an inverted microscope until cell layer is dispersed (usually within 2 to 3 minutes). Add 4.0 to 6.0 mL of complete growth medium and aspirate cells by gently pipetting. Add appropriate aliquots of the cell suspension to new culture vessels. Incubate cultures at 37°C.