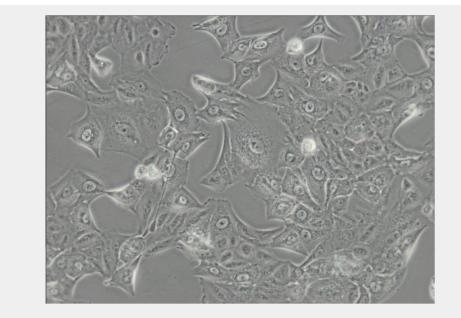

## A549/DDP Cell Line

Catalog No: tcen2500

乙

**Available Sizes** 

Size: 1x10^6 Cells/Vial

Specifications