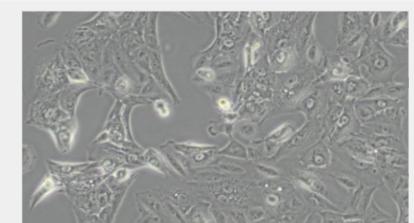

## A549/DDP Cell Line

Catalog No: tcen2500

乙

**Available Sizes** 

Size: 1x10^6 Cells/Vial

Specifications