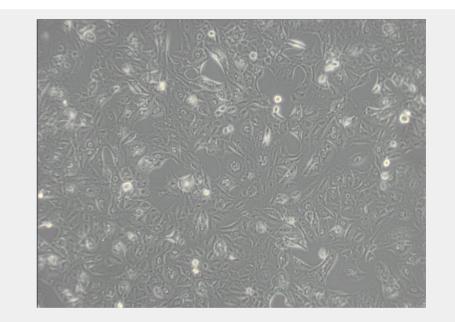

## A549/DDP Cell Line

Catalog No: tcen2500

乙

**Available Sizes** 

Size: 1x10^6 Cells/Vial

Specifications