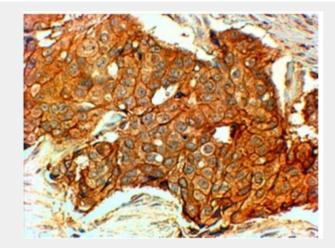

# **Product Description**

Additional name(s) for this target protein: ERBB2, v-erb-b2 erythroblastic leukemia viral oncogene homolog 2, CD340; ERBB2

IHC staining of HER+ FFPE human breast cancer with HER2 antibody at 4ug/ml. HIER: Steamed with pH6 citrate buffer, HRP-staining.