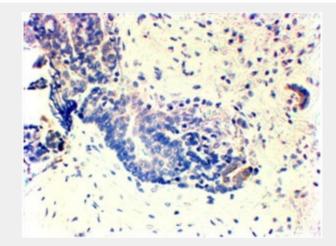

IHC: No staining of FFPE human breast cancer (triple negative/TNBC) seen with HER2 antibody at 4ug/ml. HIER: Steamed with pH6 citrate buffer, HRP-staining.

All products are for RESEARCH USE ONLY. Not for diagnostic & therapeutic purposes!