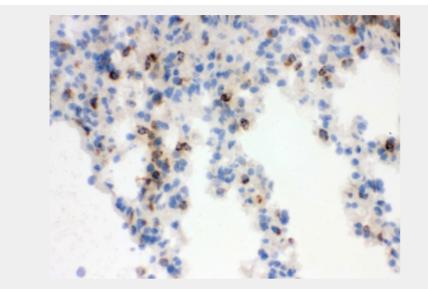

IHC testing of FFPE mouse spleen with Lipocalin 2 antibody. HIER: Boil the paraffin sections in pH 6, 10mM citrate buffer for 20 minutes and allow to cool prior to staining.

IHC testing of FFPE rat spleen with Lipocalin 2 antibody. HIER: Boil the paraffin sections in pH 6, 10mM citrate buffer for 20 minutes and allow to cool prior to staining.