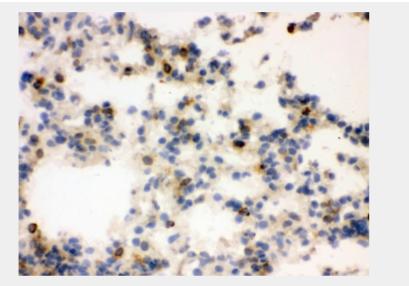

IHC testing of frozen mouse spleen tissue with Lipocalin 2 antibody.

Copyright 2021 Taiclone Biotech Corp.

Web: www.taiclone.com Tel: +886-2-2735-9682 Email: order@taiclone.com

IHC testing of frozen mouse lung tissue with Lipocalin 2 antibody.