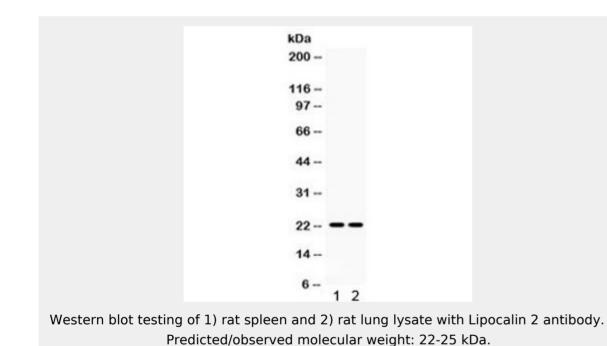

IHC testing of FFPE mouse spleen with Lipocalin 2 antibody. HIER: Boil the paraffin sections in pH 6, 10mM citrate buffer for 20 minutes and allow to cool prior to staining.

IHC testing of FFPE rat spleen with Lipocalin 2 antibody. HIER: Boil the paraffin sections in pH 6, 10mM citrate buffer for 20 minutes and allow to cool prior to staining.