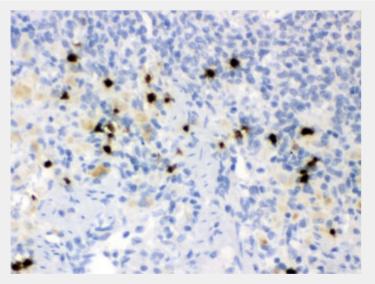

IHC testing of frozen mouse spleen tissue with Lipocalin 2 antibody.

Copyright 2021 Taiclone Biotech Corp.

Web: www.taiclone.com Tel: +886-2-2735-9682 Email: order@taiclone.com

IHC testing of frozen mouse lung tissue with Lipocalin 2 antibody.