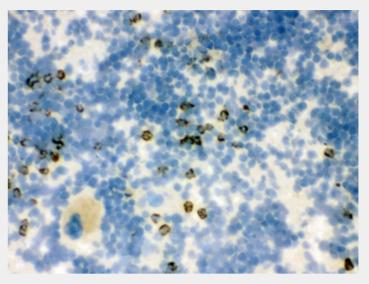

IHC testing of FFPE mouse spleen with Lipocalin 2 antibody. HIER: Boil the paraffin sections in pH 6, 10mM citrate buffer for 20 minutes and allow to cool prior to staining.

IHC testing of FFPE rat spleen with Lipocalin 2 antibody. HIER: Boil the paraffin sections in pH 6, 10mM citrate buffer for 20 minutes and allow to cool prior to staining.