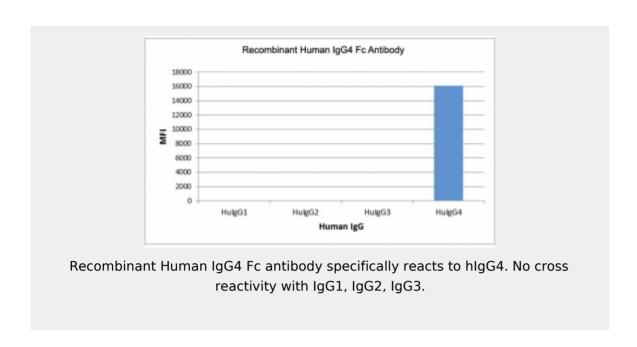

## **Product Description**

This recombinant Human IgG4 Fc antibody reacts to the Fc region of hIgG4. No cross reactivity with human IgG1, IgG2, IgG3, IgM, IgA, IgD, IgE, mouse/rat/goat IgG.

Sandwich ELISA with human plasma using recombinant Human IgG4 Fc antibody as the capture, and <u>biotinylated anti-human light chains</u> (, kappa+, lambda) antibody RM129 as the detect, followed by an AP conjugated streptavidin.