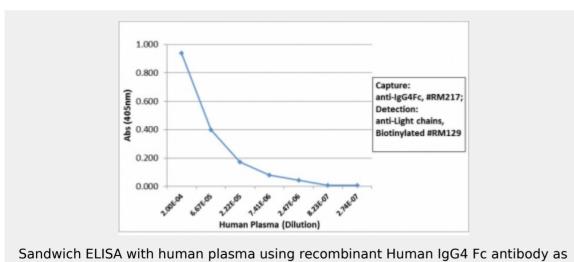

## **Product Description**

This recombinant Human IgG4 Fc antibody reacts to the Fc region of hIgG4. No cross reactivity with human IgG1, IgG2, IgG3, IgM, IgA, IgD, IgE, mouse/rat/goat IgG.

Sandwich ELISA with human plasma using recombinant Human IgG4 Fc antibody as the capture, and <u>biotinylated anti-human light chains</u> (, kappa+, lambda) antibody RM129 as the detect, followed by an AP conjugated streptavidin.