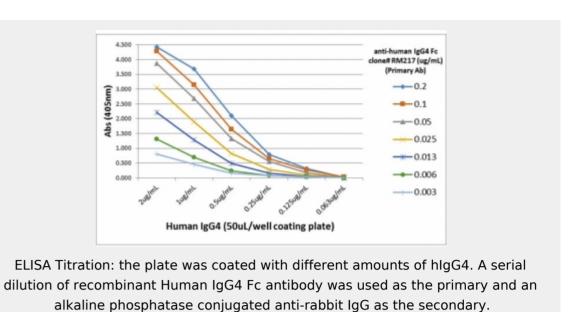

#### **Recommended Dilution:**

ELISA: 50ng/well - 200ng/well (Capture); 0.05-0.2ug/ml (Detection). The stated application concentrations are suggested starting points. Titration of the recombinant Human IgG4 Fc antibody may be required due to differences in protocols and secondary/substrate sensitivity.