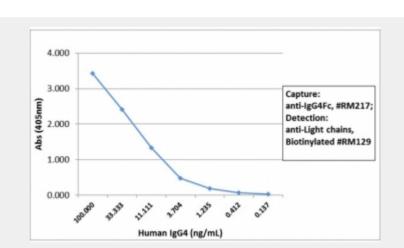

Sandwich ELISA with human IgG4 using recombinant Human IgG4 Fc antibody as the capture, and biotinylated anti-human light chains (, kappa+, lambda) antibody RM129 as the detect, followed by an AP conjugated streptavidin.