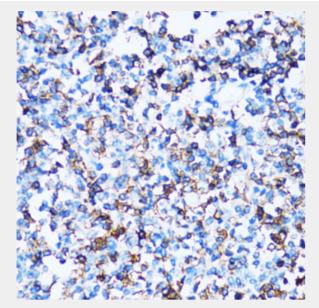

Immunohistochemistry of paraffin-embedded mouse spleen using SPN antibody at dilution of 1:100 (40x lens).