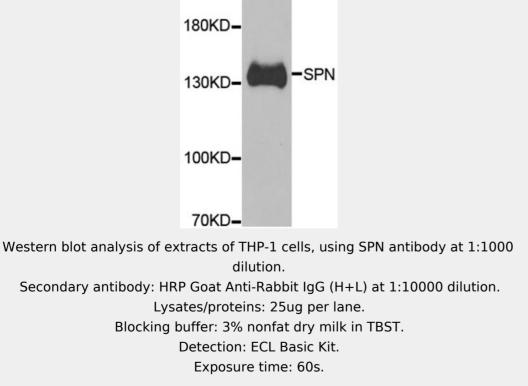

THP-1 250KD**–** 

Immunohistochemistry of paraffin-embedded human liver injury using SPN antibody at dilution of 1:100 (40x lens).

Copyright 2021 Taiclone Biotech Corp.

Immunohistochemistry of paraffin-embedded human tonsil using SPN antibody at dilution of 1:100 (40x lens).