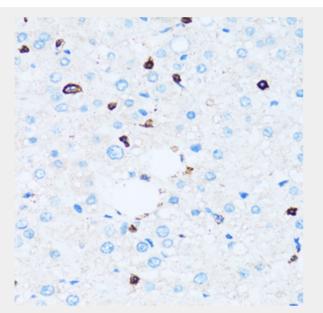

THP-1 250KD**–** 

Immunohistochemistry of paraffin-embedded human liver injury using SPN antibody at dilution of 1:100 (40x lens).

Copyright 2021 Taiclone Biotech Corp.

Immunohistochemistry of paraffin-embedded human tonsil using SPN antibody at dilution of 1:100 (40x lens).

Immunohistochemistry of paraffin-embedded human liver using SPN antibody at dilution of 1:100 (40x lens).

Immunohistochemistry of paraffin-embedded mouse lung using SPN antibody at dilution of 1:100 (40x lens).