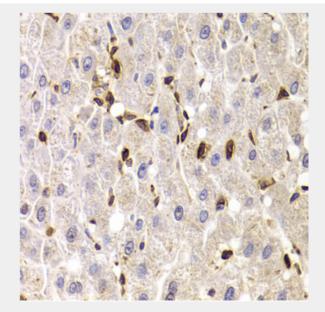

THP-1 250KD**–** 

Immunohistochemistry of paraffin-embedded human liver injury using SPN antibody at dilution of 1:100 (40x lens).

Copyright 2021 Taiclone Biotech Corp.

Immunohistochemistry of paraffin-embedded human tonsil using SPN antibody at dilution of 1:100 (40x lens).

Immunohistochemistry of paraffin-embedded human liver using SPN antibody at dilution of 1:100 (40x lens).

Immunohistochemistry of paraffin-embedded mouse lung using SPN antibody at dilution of 1:100 (40x lens).