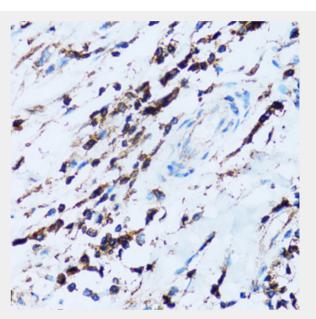

Immunohistochemistry of paraffin-embedded human lung cancer using SPN antibody at dilution of 1:100 (40x lens).

Immunohistochemistry of paraffin-embedded human breast cancer using SPN antibody at dilution of 1:100 (40x lens).

Immunohistochemistry of paraffin-embedded human liver using SPN antibody at dilution of 1:100 (40x lens).

Immunohistochemistry of paraffin-embedded mouse lung using SPN antibody at dilution of 1:100 (40x lens).