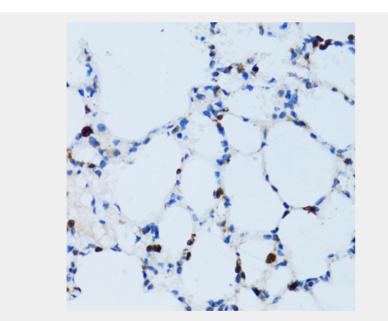

Immunohistochemistry of paraffin-embedded human liver using SPN antibody at dilution of 1:100 (40x lens).

Immunohistochemistry of paraffin-embedded mouse lung using SPN antibody at dilution of 1:100 (40x lens).

Immunohistochemistry of paraffin-embedded mouse spleen using SPN antibody at dilution of 1:100 (40x lens).