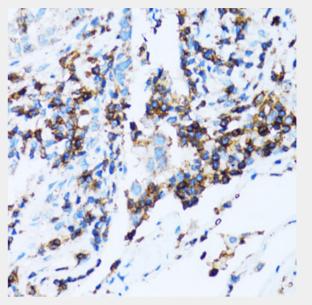

Immunohistochemistry of paraffin-embedded human lung cancer using SPN antibody at dilution of 1:100 (40x lens).

Immunohistochemistry of paraffin-embedded human breast cancer using SPN antibody at dilution of 1:100 (40x lens).