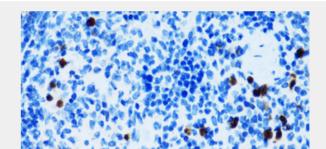

THP-1 250KD**–** 

Immunohistochemistry of paraffin-embedded human liver injury using SPN antibody at dilution of 1:100 (40x lens).

Copyright 2021 Taiclone Biotech Corp.

Immunohistochemistry of paraffin-embedded human tonsil using SPN antibody at dilution of 1:100 (40x lens).