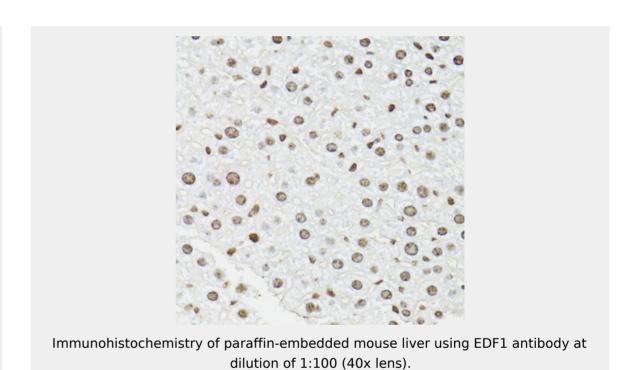

Immunohistochemistry of paraffin-embedded rat brain using EDF1 antibody at dilution of 1:100 (40x lens).

 $Immunohistochemistry\ of\ paraffin-embedded\ human\ esophageal\ cancer\ using\ EDF1$  antibody at dilution of 1:100 (40x lens).