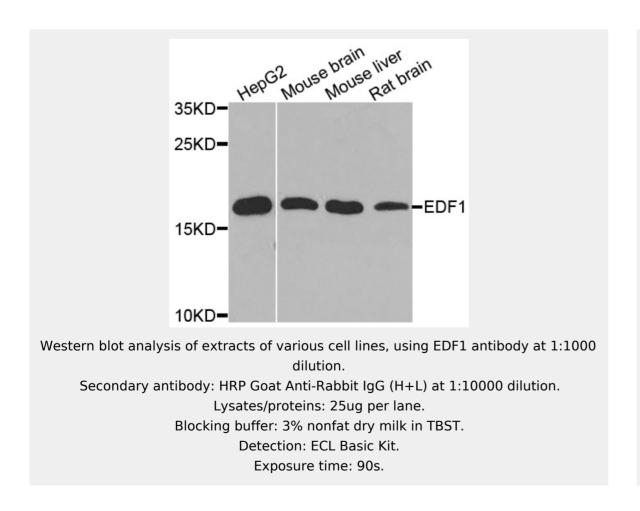

|





Store at -20°C. Avoid freeze / thaw cycles.

## **Alternative Names:**

CFAP280;EDF-1;MBF1

### **SwissProt:**

060869

### **Gene ID:**

8721 (human);

## **Calculated Molecular Weight:**

15kDa/16kDa

### **Purification:**

Affinity purification

## **Cellular Location:**

Cytoplasm, Nucleus,

## **Product Description**

This gene encodes a protein that may regulate endothelial cell differentiation, lipid metabolism, and hormone-induced cardiomyocyte hypertrophy. The encoded protein has also been found to act as a transcriptional coactivator by interconnecting the general transcription factor TATA element-binding protein (TBP) and gene-specific activators. Alternate splicing results in multiple transcript variants.





Immunohistochemistry of paraffin-embedded rat brain using EDF1 antibody at dilution of 1:100 (40x lens).





 $Immunohistochemistry\ of\ paraffin-embedded\ human\ esophageal\ cancer\ using\ EDF1$  antibody at dilution of 1:100 (40x lens).



Immunohistochemistry of paraffin-embedded human gastric cancer using EDF1 antibody at dilution of 1:100 (40x lens).



Immunohistochemistry of paraffin-embedded mouse lung using EDF1 antibody at dilution of 1:100 (40x lens).





Immunohistochemistry of paraffin-embedded mouse heart using EDF1 antibody at dilution of 1:100 (40x lens).

All products are for RESEARCH USE ONLY. Not for diagnostic & therapeutic purposes!