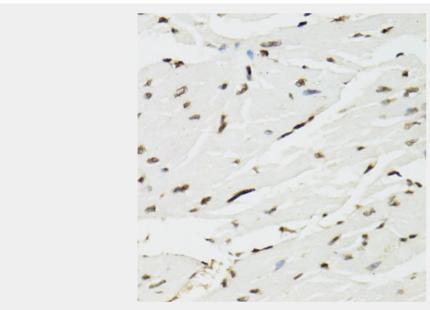

Immunohistochemistry of paraffin-embedded mouse heart using EDF1 antibody at dilution of 1:100 (40x lens).

All products are for RESEARCH USE ONLY. Not for diagnostic & therapeutic purposes!