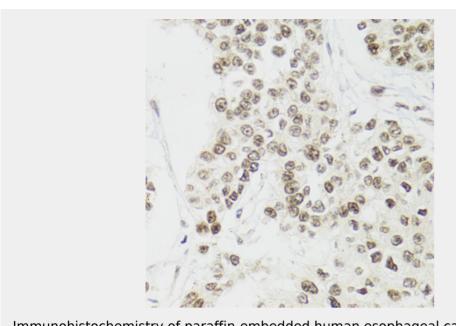

Immunohistochemistry of paraffin-embedded rat brain using EDF1 antibody at dilution of 1:100 (40x lens).

 $Immunohistochemistry\ of\ paraffin-embedded\ human\ esophageal\ cancer\ using\ EDF1$  antibody at dilution of 1:100 (40x lens).