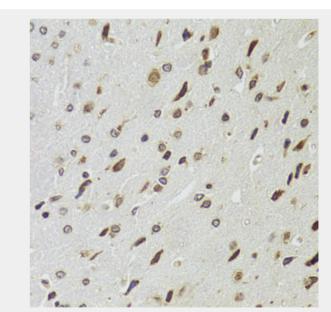

Immunohistochemistry of paraffin-embedded rat brain using EDF1 antibody at dilution of 1:100 (40x lens).

 $Immunohistochemistry\ of\ paraffin-embedded\ human\ esophageal\ cancer\ using\ EDF1$  antibody at dilution of 1:100 (40x lens).