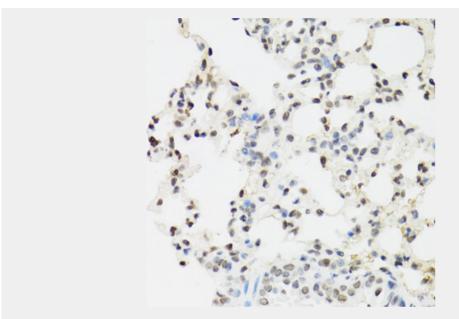

Immunohistochemistry of paraffin-embedded human gastric cancer using EDF1 antibody at dilution of 1:100 (40x lens).

Immunohistochemistry of paraffin-embedded mouse lung using EDF1 antibody at dilution of 1:100 (40x lens).