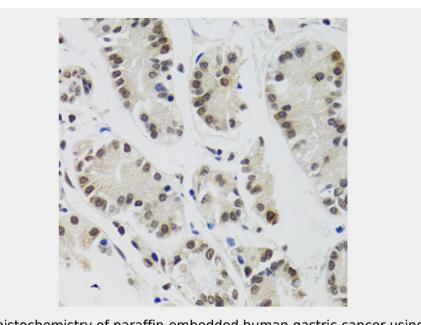

Immunohistochemistry of paraffin-embedded human gastric cancer using EDF1 antibody at dilution of 1:100 (40x lens).

Immunohistochemistry of paraffin-embedded mouse lung using EDF1 antibody at dilution of 1:100 (40x lens).