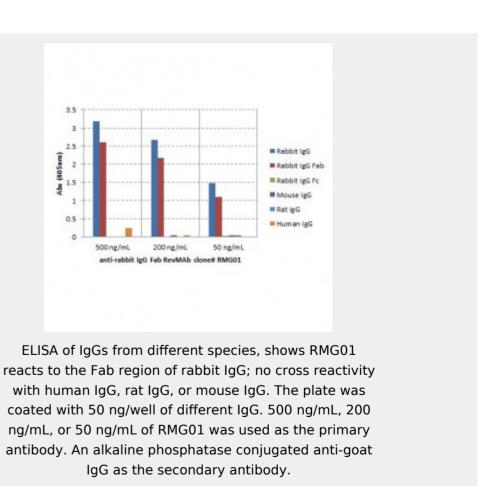

## **Product Description**

Biotinylated Goat monoclonal to Rabbit IgG Fab; This antibody reacts to the Fab region of Rabbit IgG. No cross reactivity with human IgG, rat IgG, or mouse IgG

All products are for RESEARCH USE ONLY. Not for diagnostic & therapeutic purposes!