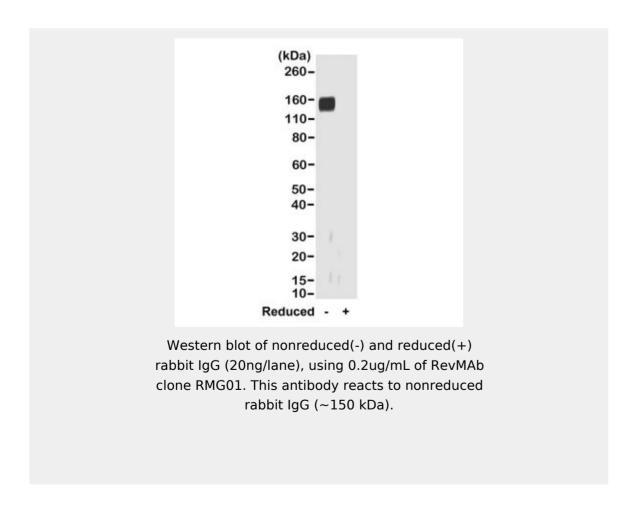

#### **Recommended Dilution:**

ELISA: 0.01 ug/mL - 0.5 ug/mL; Immunocytochemistry (ICC): 0.5 ug/mL-2 ug/mL; Immunohistochemistry (IHC): 0.5 ug/mL-2 ug/mL; Western Blot (WB) (nonreduced): 0.1 ug/mL-0.5 ug/mL.

## **Product Description**

Biotinylated Goat monoclonal to Rabbit IgG Fab; This antibody reacts to the Fab region of Rabbit IgG. No cross reactivity with human IgG, rat IgG, or mouse IgG

All products are for RESEARCH USE ONLY. Not for diagnostic & therapeutic purposes!