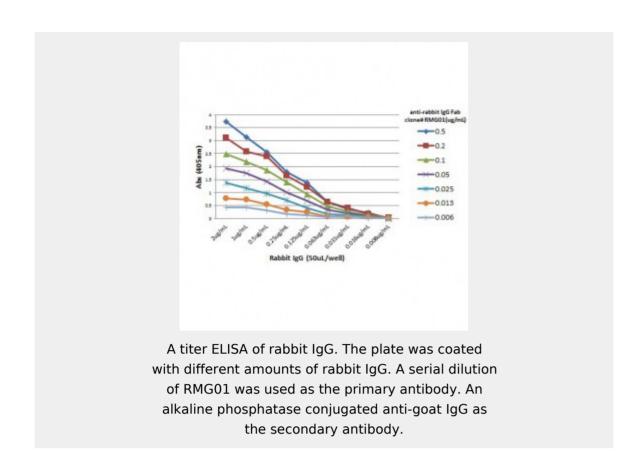

#### **Recommended Dilution:**

ELISA: 0.01 ug/mL - 0.5 ug/mL; Immunocytochemistry (ICC): 0.5 ug/mL-2 ug/mL; Immunohistochemistry (IHC): 0.5 ug/mL-2 ug/mL; Western Blot (WB) (nonreduced): 0.1 ug/mL-0.5 ug/mL.