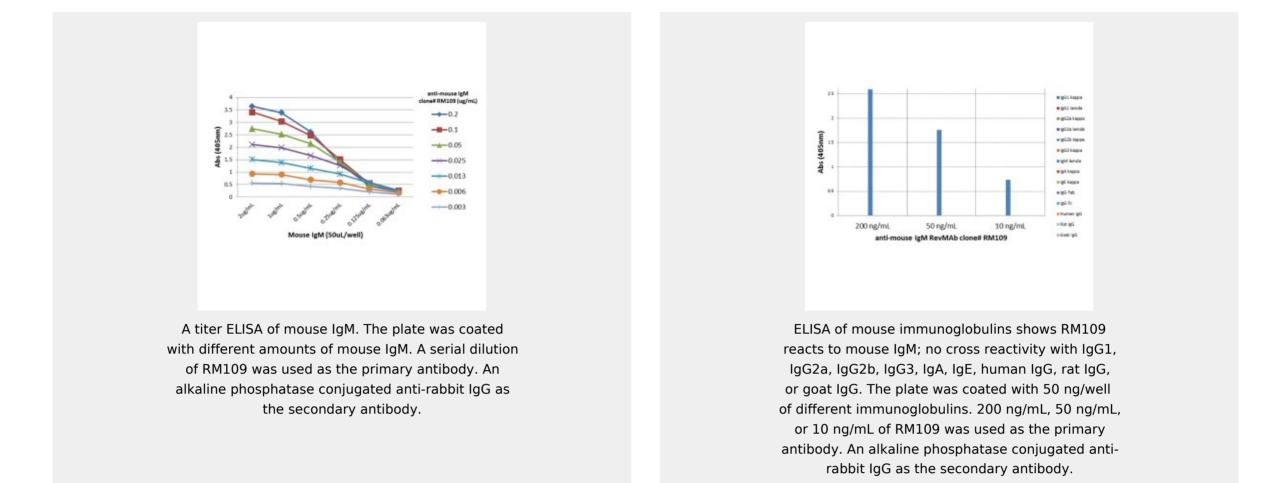

# **Product Description**

Rabbit monoclonal to Mouse IgM;This antibody reacts to mouse IgM. No cross reactivity with mouse IgG1, IgG2a, IgG2b, IgG3, IgA, IgE, human IgG, rat IgG, or goat IgG.

Copyright 2021 Taiclone Biotech Corp.