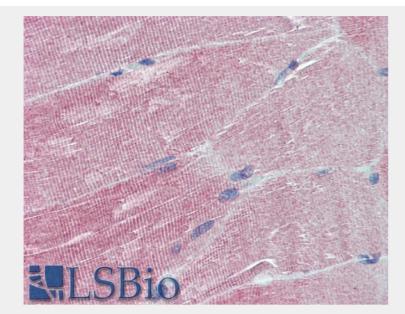

EB08513 (5µg/ml) staining of paraffin embedded Human Skeletal Muscle. Steamed antigen retrieval with citrate buffer pH 6, AP-staining.

EB08513 (0.5µg/ml) staining of Human Adrenal Gland lysate (35µg protein in RIPA buffer). Primary incubation was 1 hour. Detected by chemiluminescence.