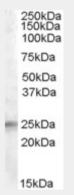

EB08513 (5µg/ml) staining of paraffin embedded Human Skeletal Muscle. Steamed antigen retrieval with citrate buffer pH 6, AP-staining.

EB08513 (0.5µg/ml) staining of Human Adrenal Gland lysate (35µg protein in RIPA buffer). Primary incubation was 1 hour. Detected by chemiluminescence.