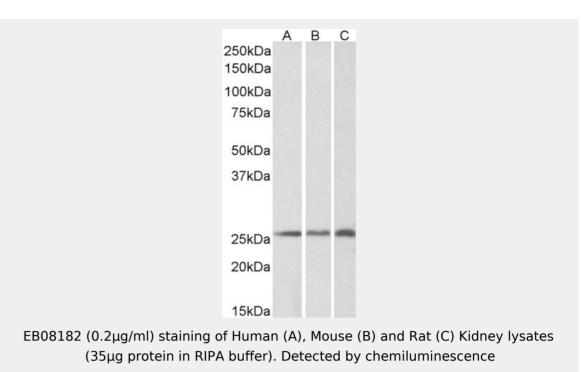

*

**Size:** 100μg



# **Specifications**

#### **Application:**

For Blocking studies, reconstitute pellet in 200µl distilled water to obtain a 0.5mg/ml peptide solution.

#### Form:

Lyophilised peptide

#### **Concentration:**

5pmol/ $\mu$ L; Formulation 5pmol/ $\mu$ L in 5% (v/v) acetonitrile/H2O.

## **Purity / Grade:**

>95%

#### **Storage Instruction:**

Shipped at ambient temperature, store at -20°C.

#### **Alternative Names:**

CRP2; CSRP2; cysteine and glycine-rich protein 2; LMO5; SmLIM; LIM domain only 5, smooth muscle

### **Predicted Molecular Weight:**

21

#### **Sequence:**

C-ERLGIKPESVQP

## **Product Description**

The peptide was used in the production of Product # tcva08182 Goat Anti-CRP2 / CSRP2 Antibody .It is currently untested in blocking applications.









All products are for RESEARCH USE ONLY. Not for diagnostic & therapeutic purposes!