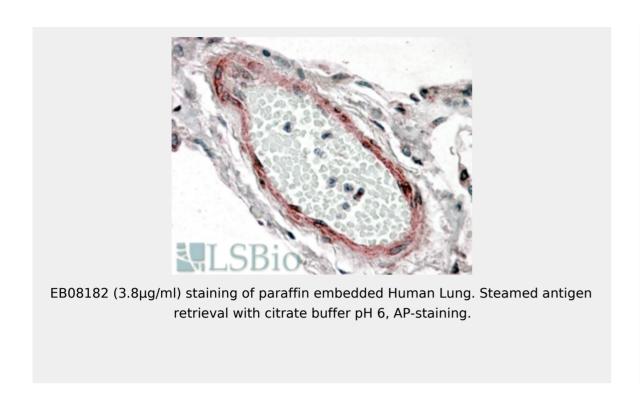

s**

**Size:** 100μg



# **Specifications**

#### **Application:**

For Blocking studies, reconstitute pellet in 200µl distilled water to obtain a 0.5mg/ml peptide solution.

#### Form:

Lyophilised peptide

#### **Concentration:**

5pmol/ $\mu$ L; Formulation 5pmol/ $\mu$ L in 5% (v/v) acetonitrile/H2O.

## **Purity / Grade:**

>95%

#### **Storage Instruction:**

Shipped at ambient temperature, store at -20°C.

#### **Alternative Names:**

CRP2; CSRP2; cysteine and glycine-rich protein 2; LMO5; SmLIM; LIM domain only 5, smooth muscle

### **Predicted Molecular Weight:**

21

#### **Sequence:**

C-ERLGIKPESVQP

## **Product Description**

The peptide was used in the production of Product # tcva08182 Goat Anti-CRP2 / CSRP2 Antibody .It is currently untested in blocking applications.









All products are for RESEARCH USE ONLY. Not for diagnostic & therapeutic purposes!