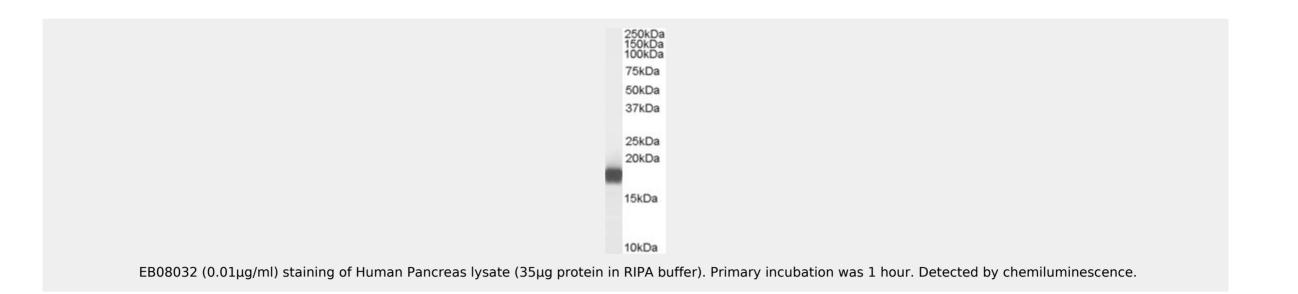

ifications

#### **Application:**

For Blocking studies, reconstitute pellet in 200µl distilled water to obtain a 0.5mg/ml peptide solution.

Form:

Lyophilised peptide

#### **Concentration:**

 $5pmol/\mu L$ ; Formulation  $5pmol/\mu L$  in 5% (v/v) acetonitrile/H2O.

#### Purity / Grade:

>95%

#### **Storage Instruction:**

Shipped at ambient temperature, store at -20°C.

#### **Alternative Names:**

PLA2G1B; phospholipase A2, group IB (pancreas); MGC119834; MGC119835; PLA2; PLA2A; PPLA2; phospholipase A2,

#### **Predicted Molecular Weight:**

16.4

Sequence: NKAHKNLDTKKYCQS

### **Product Description**

The peptide was used in the production of Product # tcva08032 Goat Anti-PLA2G1B Antibody .It is currently untested in blocking applications.

Copyright 2021 Taiclone Biotech Corp.





All products are for RESEARCH USE ONLY. Not for diagnostic & therapeutic purposes!

Copyright 2021 Taiclone Biotech Corp.