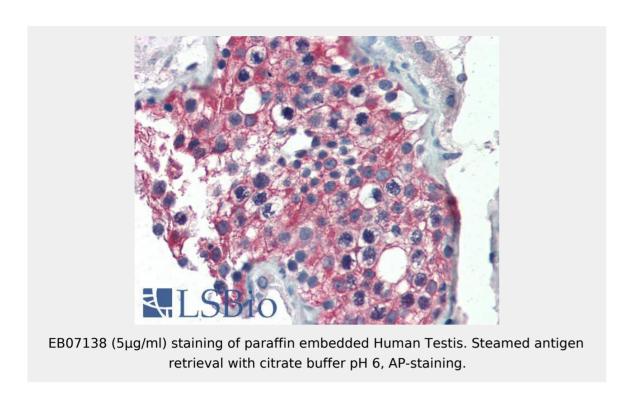

# **ALDH1A1** (Internal) Immunizing Peptide

Catalog No: tcva07138p

# **Product Description**

The peptide was used in the production of Product # tcva07138 Goat Anti-ALDH1A1 (Internal) Antibody .It is currently untested in blocking applications.

All products are for RESEARCH USE ONLY. Not for diagnostic & therapeutic purposes!