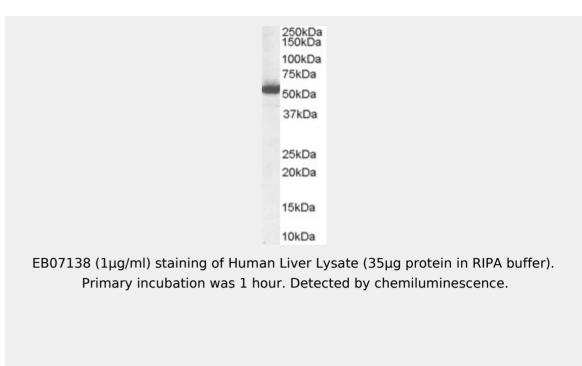

# **ALDH1A1** (Internal) Immunizing Peptide

Catalog No: tcva07138p

# **Product Description**

The peptide was used in the production of Product # tcva07138 Goat Anti-ALDH1A1 (Internal) Antibody .It is currently untested in blocking applications.

All products are for RESEARCH USE ONLY. Not for diagnostic & therapeutic purposes!