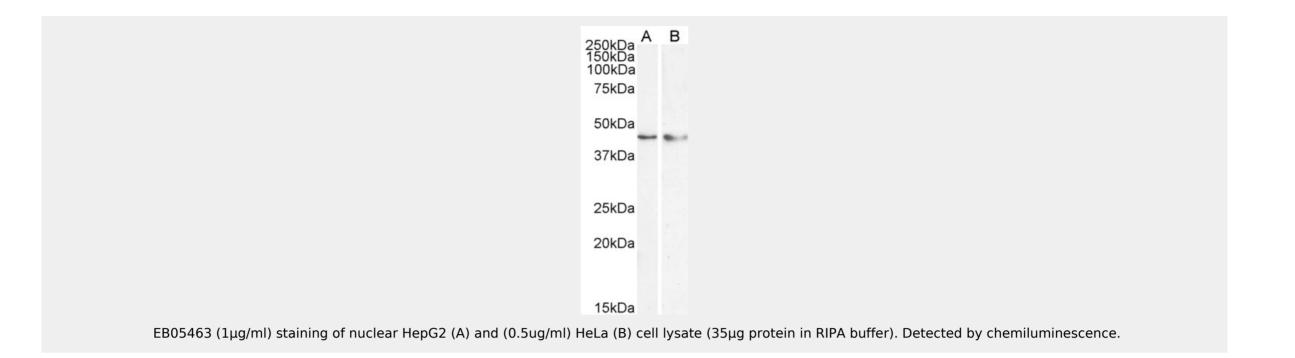

### **Product Description**

The peptide was used in the production of Product # tcva05463 Goat Anti-KLF15 Antibody .It is currently untested in blocking applications.

Copyright 2021 Taiclone Biotech Corp.