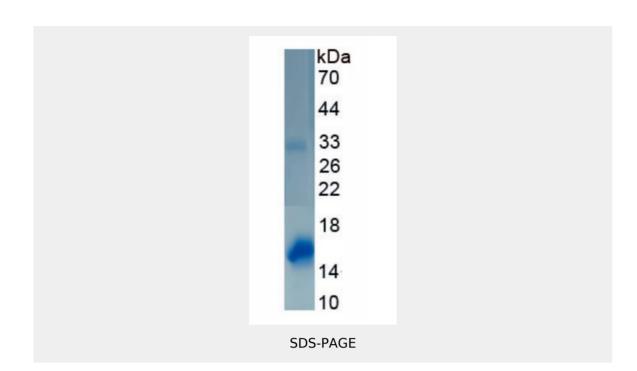

#### **Calculated Molecular Weight:**

15&33kDa as determined by SDS-PAGE reducing conditions.