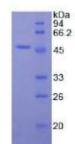

#### **Predicted Molecular Weight:**

52.0kDa

#### **Observed Molecular Weight:**

50.0kDa