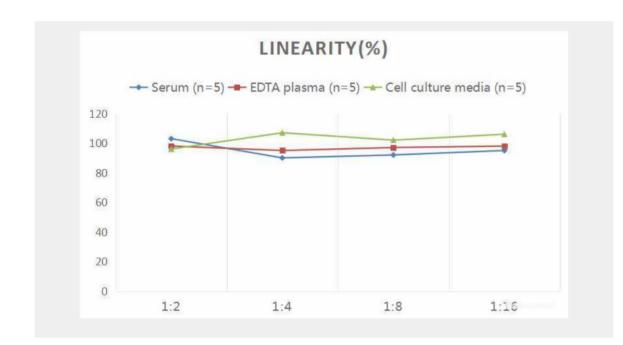

#### **Notes**

Specificity: This kit recognizes PGE2 in samples. No significant cross-reactivity or interference between PGE2 and analogues was observed. Both intra-CV and inter-CV are < 10%