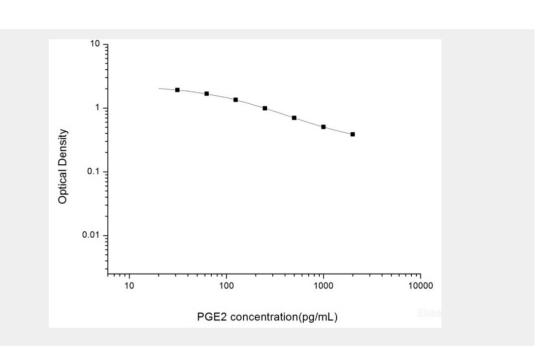

## **Sensitivity:**

18.75pg/mL

#### **Detection Range:**

31.25~2000pg/mL

# **Product Description**

This ELISA kit uses the Competitive-ELISA principle. The micro ELISA plate provided in this kit has been pre-coated with PGE2. During the reaction, PGE2 in the sample or standard competes with a fixed amount of PGE2 on the solid phase supporter for sites on the Biotinylated Detection Ab specific to PGE2. Excess conjugate and unbound sample or standard are washed away, and Avidin-Horseradish Peroxidase (HRP) conjugate are added to each micro plate well and incubated. Then a TMB substrate solution is added to each well. The enzyme-substrate reaction is terminated by the addition of stop solution and the color turns from blue to yellow. The optical density (OD) is measured spectrophotometrically at a wavelength of 450 nm  $\pm$  2 nm. The concentration of PGE2 in tested samples can be calculated by comparing the OD of the samples to the standard curve.