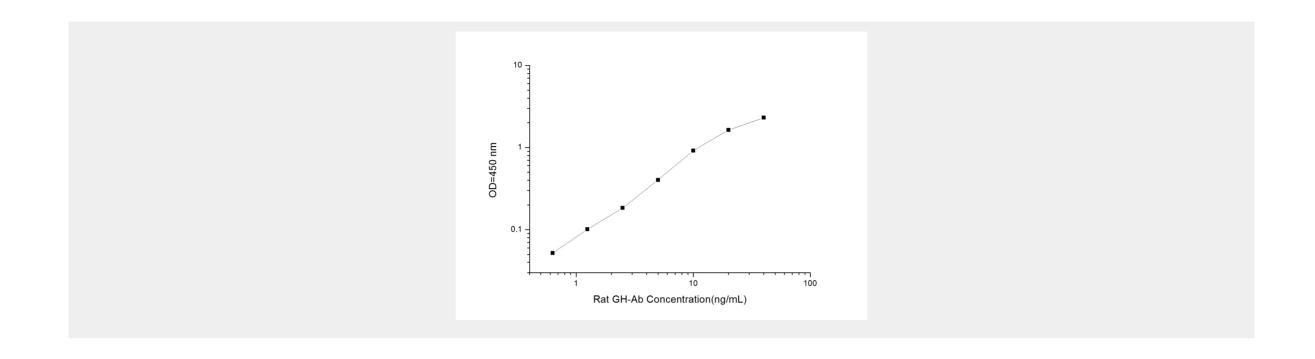

## Rat GHAb (Anti-Growth Hormone Antibody) ELISA Kit

Catalog No: tcee4832

| Available Sizes                                                   |
|-------------------------------------------------------------------|
| Size: 96T                                                         |
| Specifications                                                    |
| Research Area: Signal transduction, Developmental biology, Cancer |
| Species Reactivity:<br>Rat                                        |
| Sample Type: Serum, plasma and other biological fluids            |
| Assay Type:<br>Sandwich                                           |
| Sensitivity:<br>0.38ng/mL                                         |
| Detection Range:<br>0.63~40ng/mL                                  |
| Assay Time:<br>4.5h                                               |
| <b>Detection Method:</b> Sandwich-Ag                              |
| Tested Application:                                               |