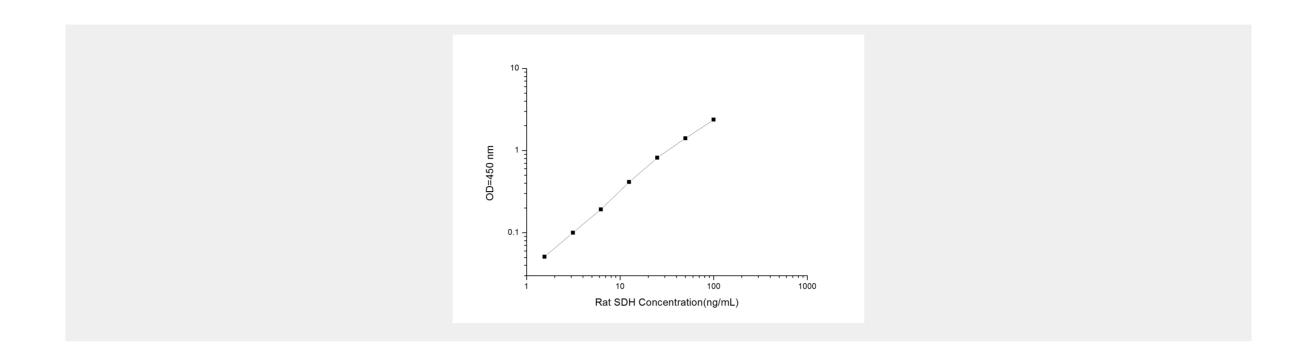

## Rat SDH (Sorbitol Dehydrogenase) ELISA Kit

**Catalog No: tcee4751** 

| Available Sizes                                           |
|-----------------------------------------------------------|
| Size: 96T                                                 |
| Specifications                                            |
| Research Area:<br>Metabolism, Signal transduction         |
| pecies Reactivity:<br>Rat                                 |
| Sample Type:<br>Serum, plasma and other biological fluids |
| Assay Type:<br>Sandwich                                   |
| <b>Sensitivity:</b><br>0.94ng/mL                          |
| Detection Range:<br>56~100ng/mL                           |
| Assay Time:<br>5h                                         |
| Detection Method:<br>Sandwich-Ab                          |
| <b>Tested Application:</b> ELISA                          |